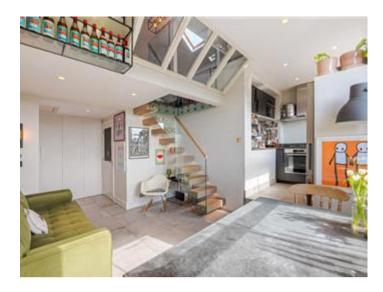

## **Description**

A charming, bright, and beautifully presented apartment on the third floor of this attractive period building located in this highly sought-after location. The flat features a fabulous west facing reception room and a mezzanine TV room. The property is moments from the eclectic bars, restaurants and shops of Portobello Road and Golborne Road, Ladbroke Grove underground station is also a short walk away (Circle and Hammersmith & City lines)