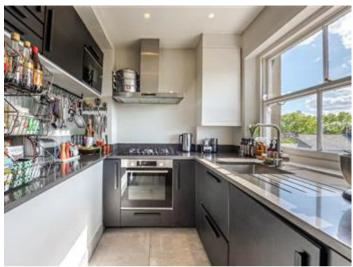

## **Description**

A charming, bright, and beautifully presented apartment on the third floor of this attractive period building located in this highly sought-after location. The flat features a fabulous west facing reception room and a mezzanine TV room. The property is moments from the eclectic bars, restaurants and shops of Portobello Road and Golborne Road, Ladbroke Grove underground station is also a short walk away (Circle and Hammersmith & City lines)