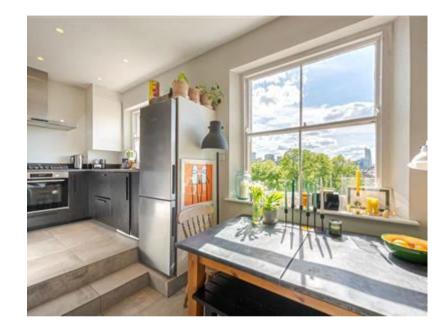

## **Description**

A charming, bright, and beautifully presented apartment on the third floor of this attractive period building located in this highly sought-after location. The flat features a fabulous west facing reception room and a mezzanine TV room. The property is moments from the eclectic bars, restaurants and shops of Portobello Road and Golborne Road, Ladbroke Grove underground station is also a short walk away (Circle and Hammersmith & City lines)