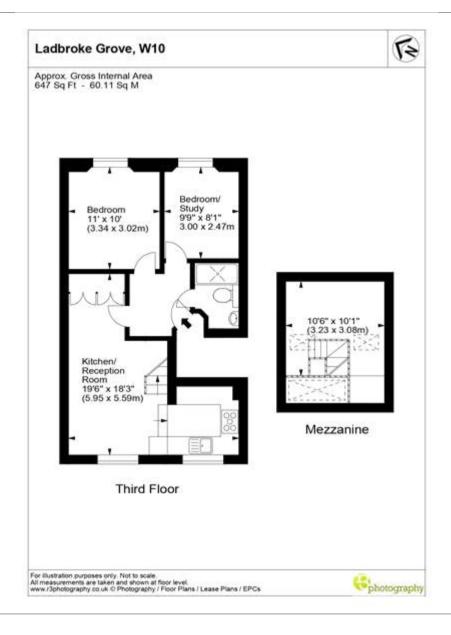

## **Description**

A charming, bright, and beautifully presented apartment on the third floor of this attractive period building located in this highly sought-after location. The flat features a fabulous west facing reception room and a mezzanine TV room. The property is moments from the eclectic bars, restaurants and shops of Portobello Road and Golborne Road, Ladbroke Grove underground station is also a short walk away (Circle and Hammersmith & City lines)