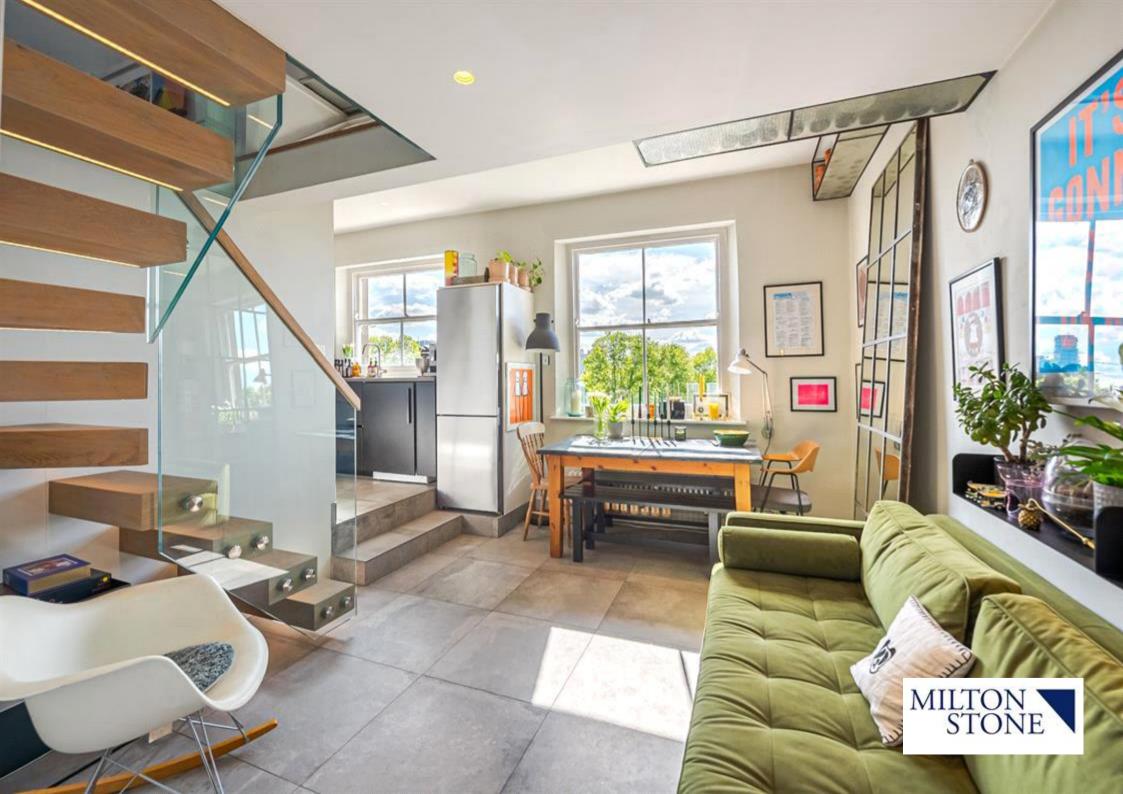

## **Description**

A charming, bright, and beautifully presented apartment on the third floor of this attractive period building located in this highly sought-after location. The flat features a fabulous west facing reception room and a mezzanine TV room. The property is moments from the eclectic bars, restaurants and shops of Portobello Road and Golborne Road, Ladbroke Grove underground station is also a short walk away (Circle and Hammersmith & City lines)