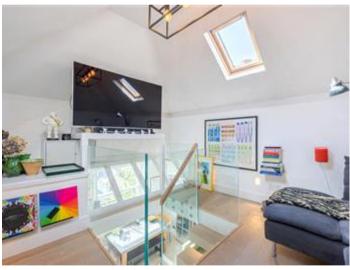

## **Description**

A charming, bright, and beautifully presented apartment on the third floor of this attractive period building located in this highly sought-after location. The flat features a fabulous west facing reception room and a mezzanine TV room. The property is moments from the eclectic bars, restaurants and shops of Portobello Road and Golborne Road, Ladbroke Grove underground station is also a short walk away (Circle and Hammersmith & City lines)