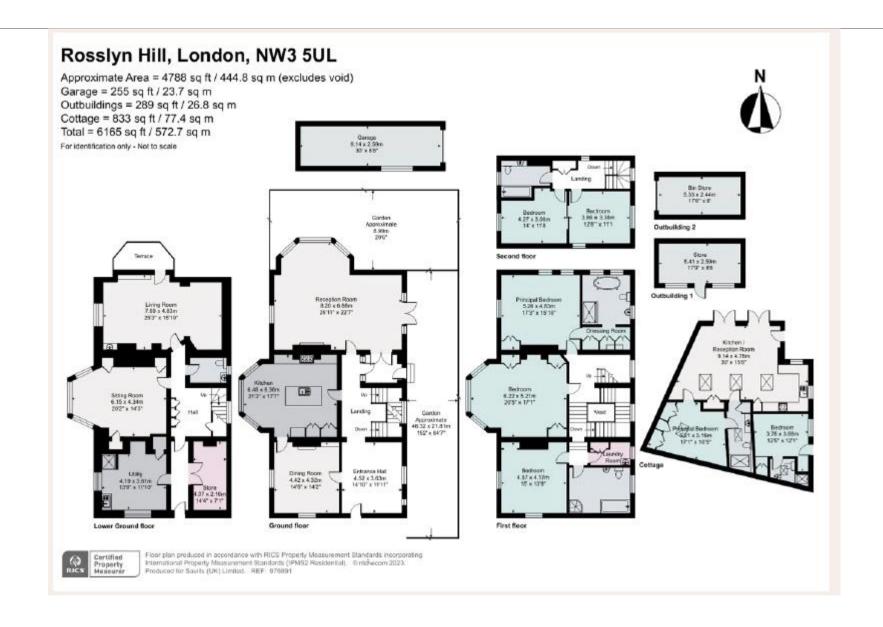

The main house has five double bedrooms, and there are two further bedrooms in the separate Cottage. The five double bedrooms are located on the first and second floors of the property. The main bedroom has fabulous views over the vast rear garden and features its own dressing room and en suite bathroom. There are two further bathrooms.

A charming cottage overlooking the garden is located in the grounds of the house offering separate living accommodation, including a spacious kitchen/reception room and two separate bedroom suites.

Tenure: Freehold