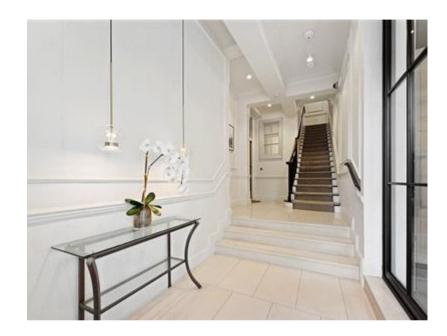

The building has recently undergone a major refurbishment. The new main entrance is an attractive light box, with large windows and glazed doors, light limestone and beautiful LED pendant lights. The new courtyard is a delicate composition of decked walkways, green planted ground cover and specimen plants in ornamental bark on three levels, creating a leisure garden to the south for people to spend time reading, socializing or enjoying the sun. The contemporary courtyard landscape design creates a valued tranquil space in the heart of Kensington and at the centre of the residential blocks.