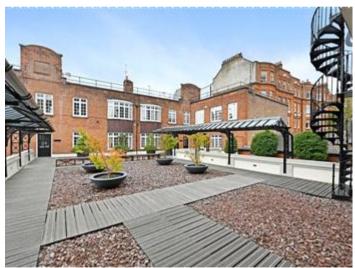

The building has recently undergone a major refurbishment. The new main entrance is an attractive light box, with large windows and glazed doors, light limestone and beautiful LED pendant lights. The new courtyard is a delicate composition of decked walkways, green planted ground cover and specimen plants in ornamental bark on three levels, creating a leisure garden to the south for people to spend time reading, socializing or enjoying the sun. The contemporary courtyard landscape design creates a valued tranquil space in the heart of Kensington and at the centre of the residential blocks.