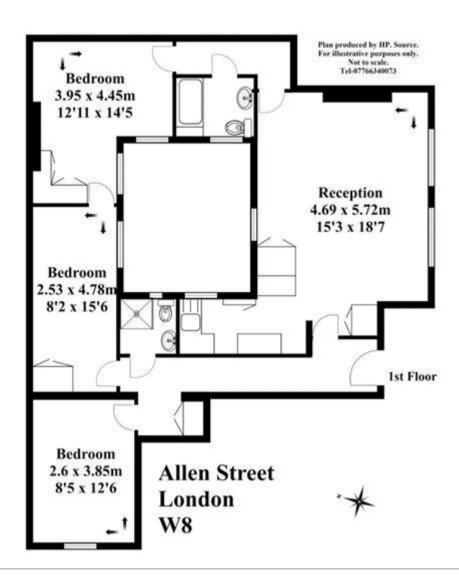

The apartment features three double bedrooms and two bathrooms, a semi open plan kitchen and a large and bright reception room. Allen Street is located just off Kensington High Street which is famous for its many shops and restaurants. The property is also a short walk from both Holland Park and Hyde Park.