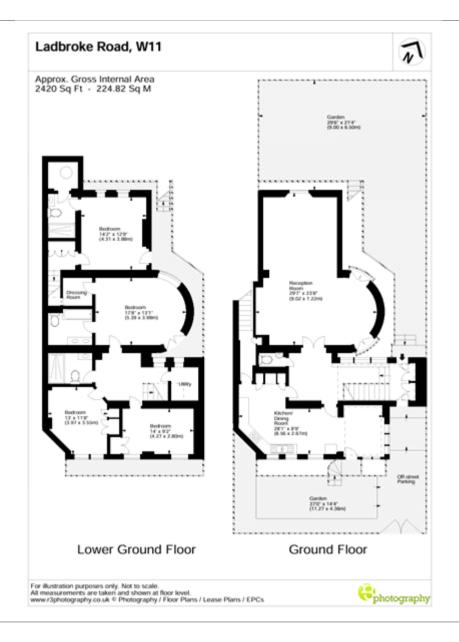

## **Description**

A unique opportunity to acquire a fabulous 4-bedroom garden maisonette in this beautiful period building in the heart of Holland Park. With large, bright and spacious rooms throughout, the owners have retained the magnificent period features and the original charm of this former artist's studio. Approached by its own gated courtyard, the apartment also features a south-west facing rear garden, off-street parking and air conditioning.