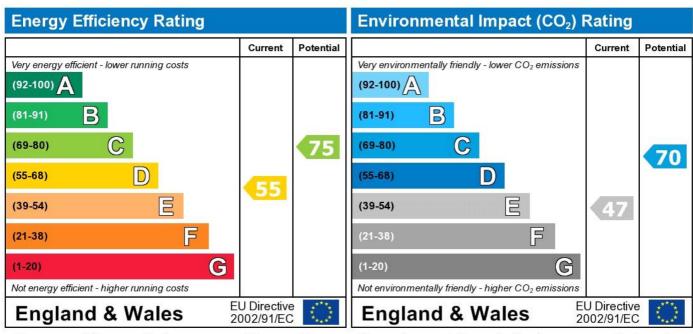

The energy efficiency rating is a measure of the overall efficiency of a home. The higher the rating the more energy efficient the home is and the lower the fuel bills will be.

The environmental impact rating is a measure of a home's impact on the environment in terms of carbon dioxide (CO2)