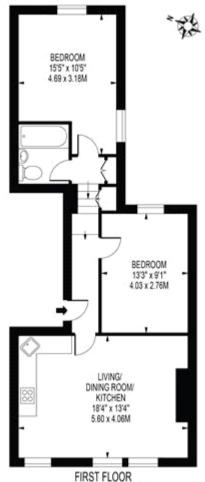

## ST. HELEN'S GARDENS

APPROXIMATE GROSS INTERNAL FLOOR AREA: 642 SQ FT - 59.67 SQ M

FOR ILLUSTRATION PURPOSES ONLY

THIS FLOOR PLAN SHOULD BE URED AS A SEMENAL OUTLINE FOR QUIDANCE ONLY MID DEES NOT CONSTITUTE IN WHILE OR IN PART AN OFFER OR CONSTRUCT ANY STEDNING PURCHASES ONLESSES SHOULD ANSIEV THESISLIVE BY INVESTIGATE SHOULD SHOULD AND THE STOTE CONSECUENCE OF SHOULD SHOULD AND ANY AREA MAD SHOULD AND A REPORT OFFER OF BE ASSO OF NAY SHE OBLIFT.