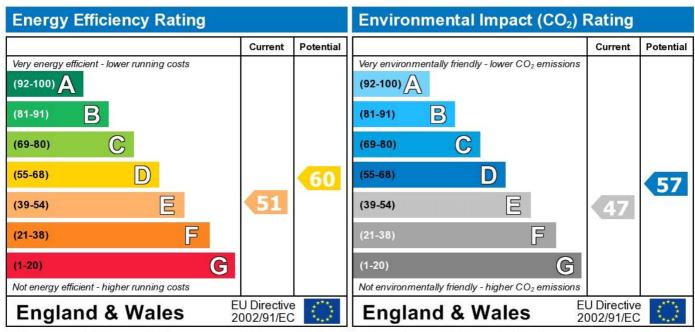

The energy efficiency rating is a measure of the overall efficiency of a home. The higher the rating the more energy efficient the home is and the lower the fuel bills will be.

The environmental impact rating is a measure of a home's impact on the environment in terms of carbon dioxide (CO2)