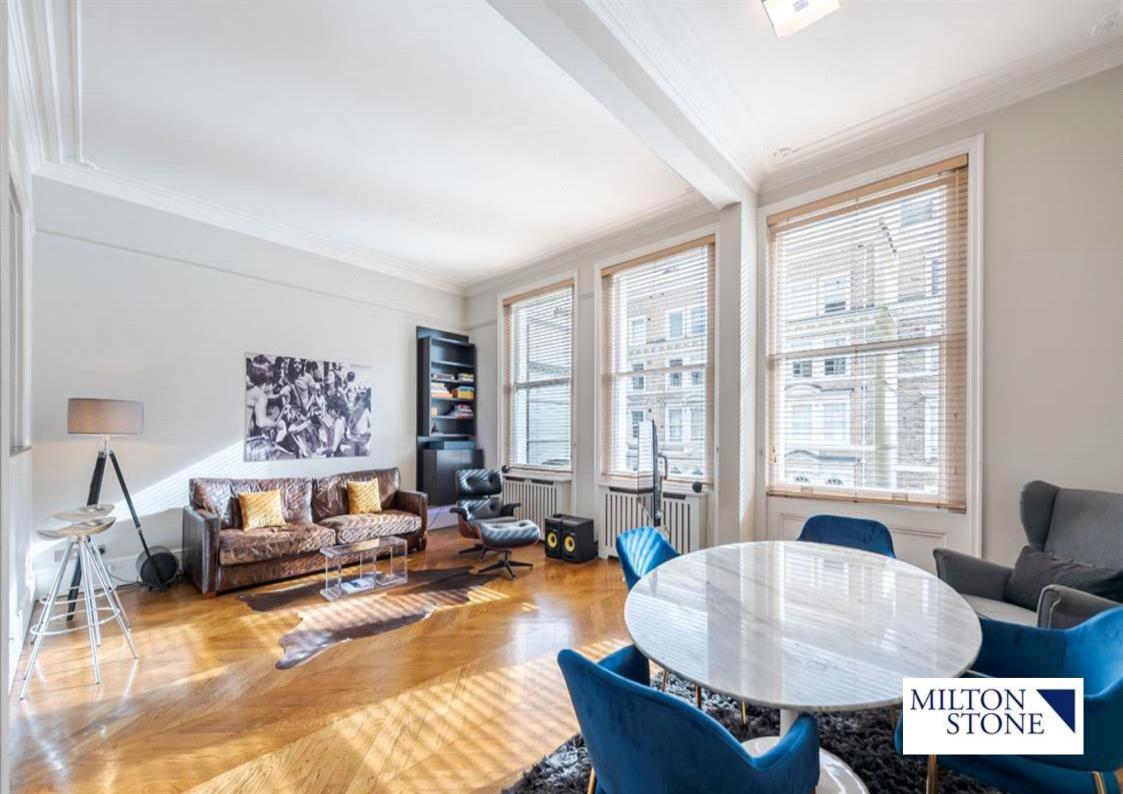

## **Description**

A beautifully presented 2 double bedroom apartment with direct lift access on the second floor of this grand stucco-fronted period building close to Hyde Park.

The apartment features a private rear terrace, separate kitchen and two bathrooms. Queens Gate Place is close to the extensive amenities of Gloucester Road and is a short walk from Kensington Gardens.