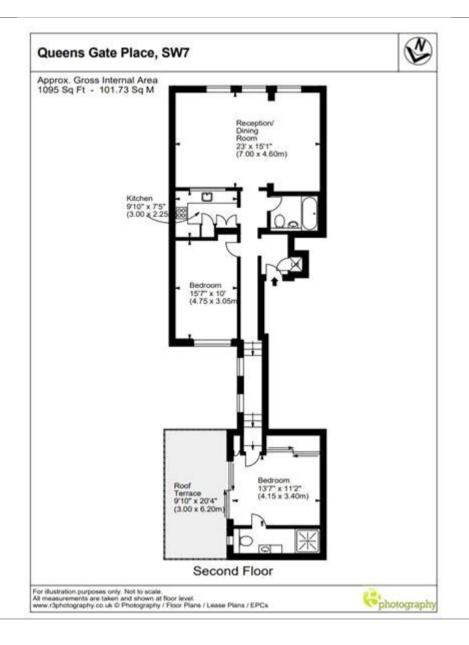

## **Description**

A beautifully presented 2 double bedroom apartment with direct lift access on the second floor of this grand stucco-fronted period building close to Hyde Park.

The apartment features a private rear terrace, separate kitchen and two bathrooms. Queens Gate Place is close to the extensive amenities of Gloucester Road and is a short walk from Kensington Gardens.