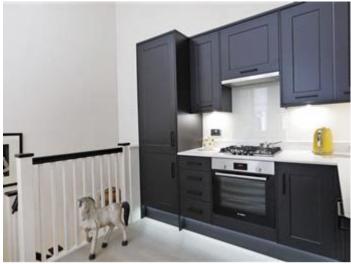

## **Description**

A beautifully refurbished and well-proportioned two bedroom, two bathroom split-level apartment with high ceilings in this period building on Harrington Gardens. This bright and spacious apartment (833 sq ft) with period features is a short walk from the shops and restaurants of Gloucester Road and South Kensington and the extensive transport links via Gloucester Road underground station.