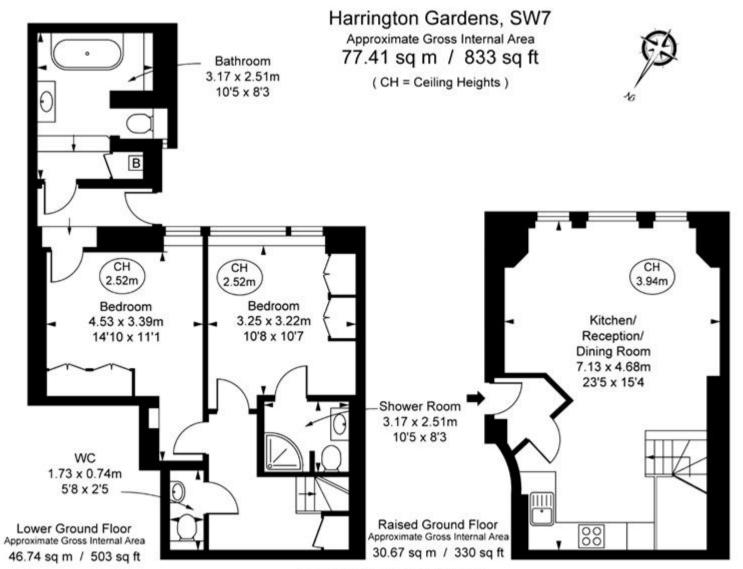

## **Description**

A beautifully refurbished and well-proportioned two bedroom, two bathroom split-level apartment with high ceilings in this period building on Harrington Gardens. This bright and spacious apartment (833 sq ft) with period features is a short walk from the shops and restaurants of Gloucester Road and South Kensington and the extensive transport links via Gloucester Road underground station.

Tenure: Leasehold (107 years)