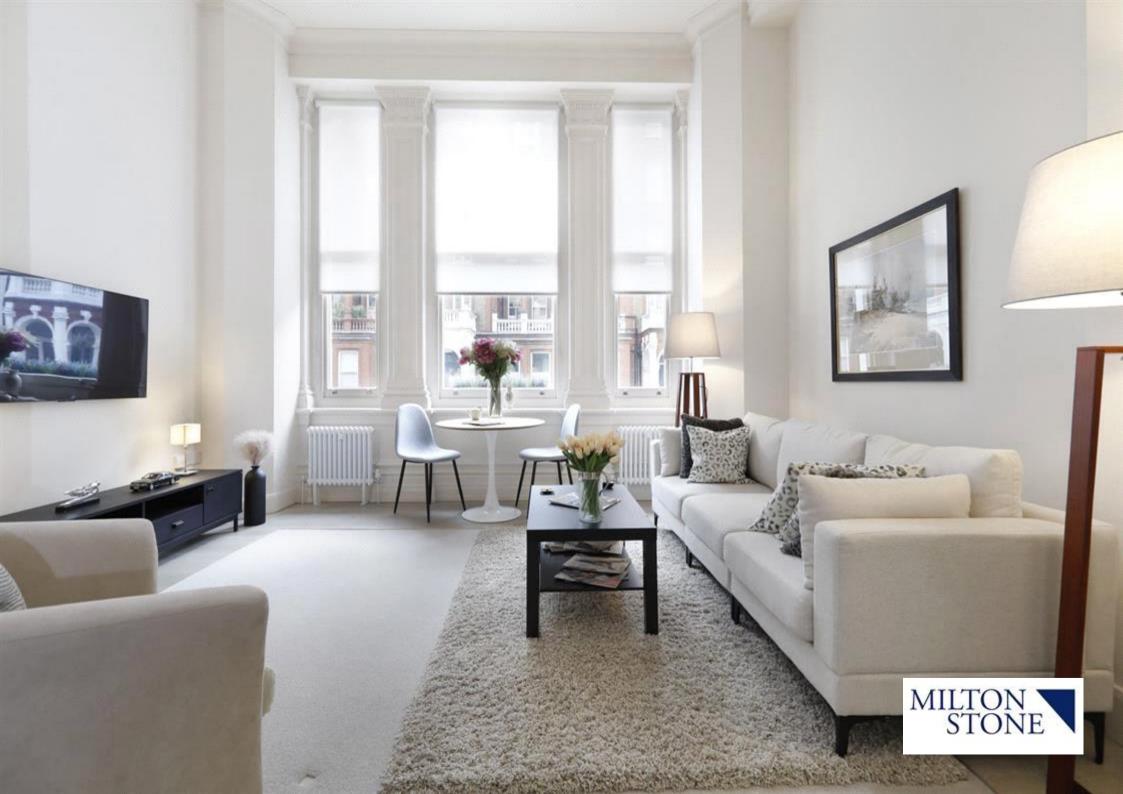

## **Description**

A beautifully refurbished and well-proportioned two bedroom, two bathroom split-level apartment with high ceilings in this period building on Harrington Gardens. This bright and spacious apartment (833 sq ft) with period features is a short walk from the shops and restaurants of Gloucester Road and South Kensington and the extensive transport links via Gloucester Road underground station.