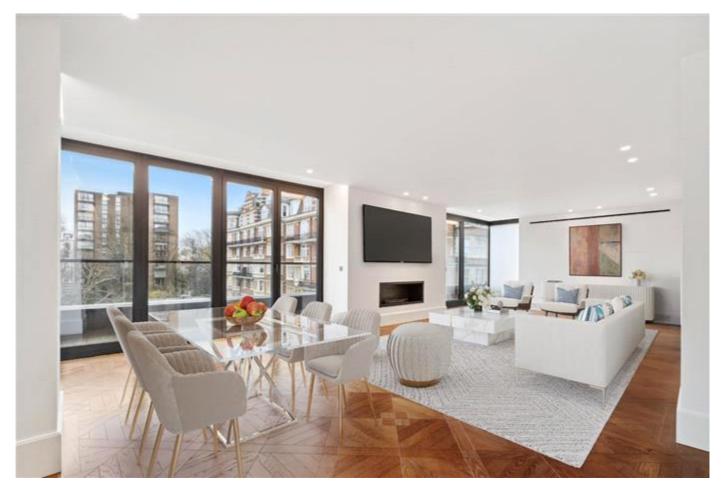

Lancer Square, London £800 pw A stunning duplex penthouse in the bespoke Lancer Square development. Both levels of the apartment benefit from a wraparound balcony and floor-toceiling windows with views towards Kensington Palace and Hyde Park.