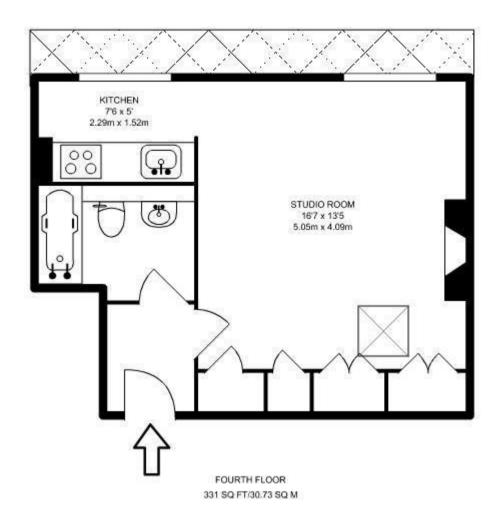

## **Description**

A bright studio room on the fourth floor (walk up) closely located to the amenities of South Kensington and the Fulham Road.

Tenure: Leasehold