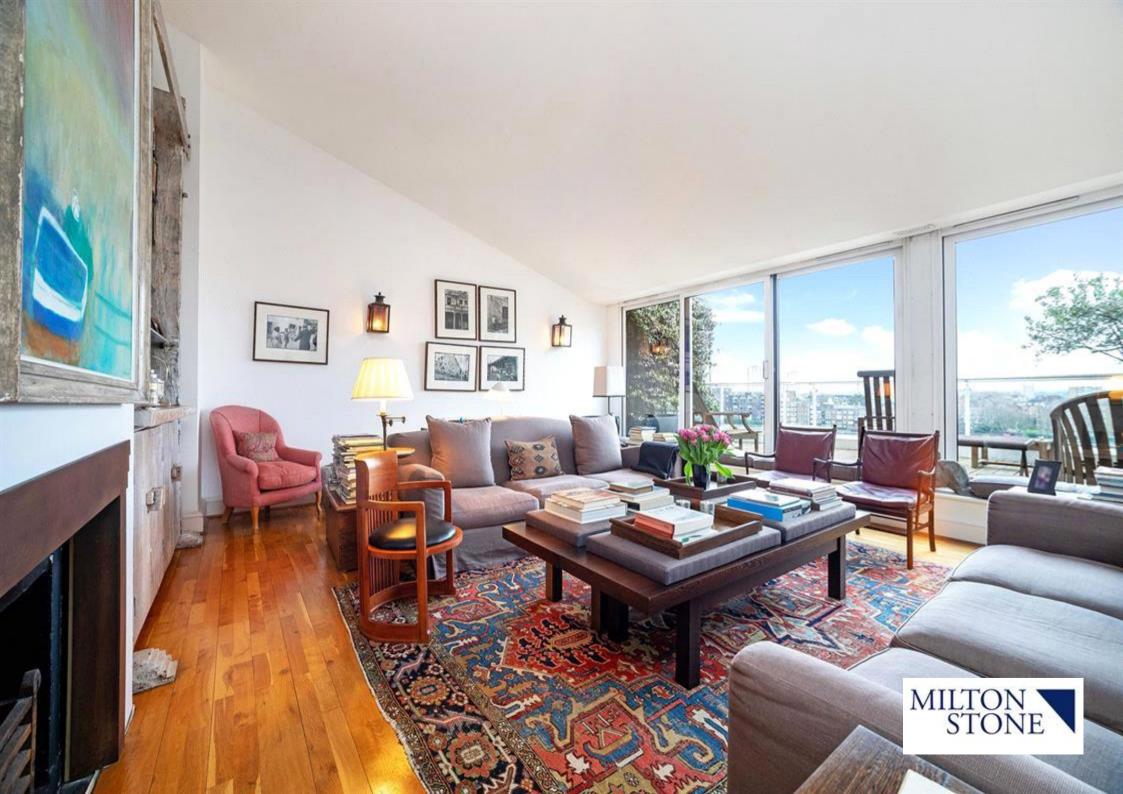

## **Description**

A stunning and unique 3 bedroom penthouse with a fabulous aspect over the River Thames towards the city skyline. This spectacular apartment has two large reception rooms, both with French doors leading out to large terraces overlooking the river. The main bedroom suite also has a private terrace, and the apartment benefits from two underground parking spaces and 7 day porterage.