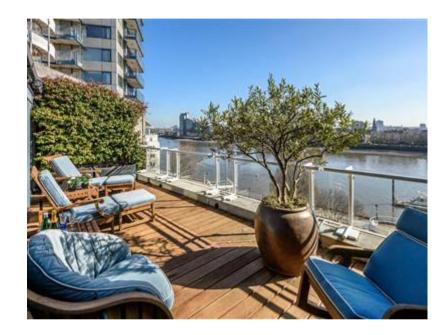

## **Description**

A stunning and unique 3 bedroom penthouse with a fabulous aspect over the River Thames towards the city skyline. This spectacular apartment has two large reception rooms, both with French doors leading out to large terraces overlooking the river. The main bedroom suite also has a private terrace, and the apartment benefits from two underground parking spaces and 7 day porterage.