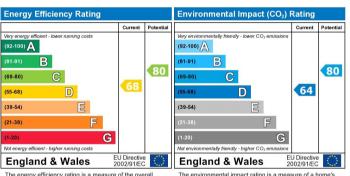

The energy efficiency rating is a measure of the overall efficiency of a home. The higher the rating the more energy efficient the howre is and the lower the fuel billis will be.

The environmental impact rating is a measure of a home's impact on the environment in terms of carbon dioxide (CO2)