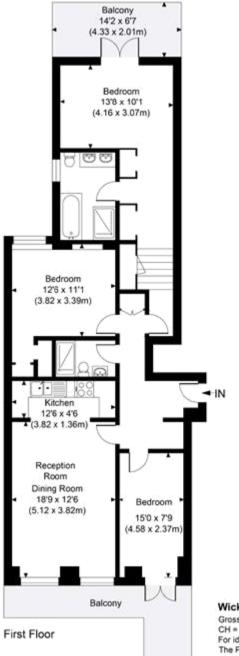

## Wickham Court

Gross Internal Area 1082 sq. ft / 100.48 sq. m. CH = Ceiling Heights For identification purposes only. The Position and size of doors, windows, appliances Bedroom and other features are approximate only. For illustrative purposes only - not to scale