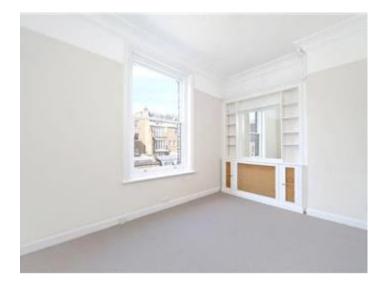

## Description

A well proportioned one bedroom flat close to Sloane Square. The flat is on the second floor of a Victorian conversion, with lift access.

The flat is located at the rear and entered into via a hallway from which all the rooms are accessed. The living room has space for dining and receives lots of light from a large window. The galley kitchen is separate with appliances including a washing machine. The bedroom has fitted cupboards and access to a private roof terrace with space for a table and chairs. The bathroom has a shower over the bath.