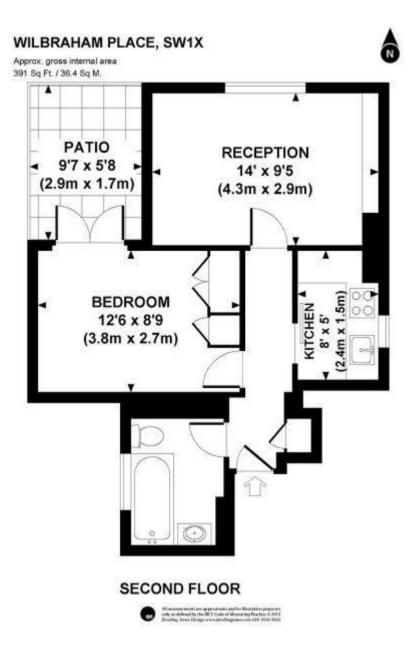

## Description

A well proportioned one bedroom flat close to Sloane Square. The flat is on the second floor of a Victorian conversion, with lift access.

The flat is located at the rear and entered into via a hallway from which all the rooms are accessed. The living room has space for dining and receives lots of light from a large window. The galley kitchen is separate with appliances including a washing machine. The bedroom has fitted cupboards and access to a private roof terrace with space for a table and chairs. The bathroom has a shower over the bath.