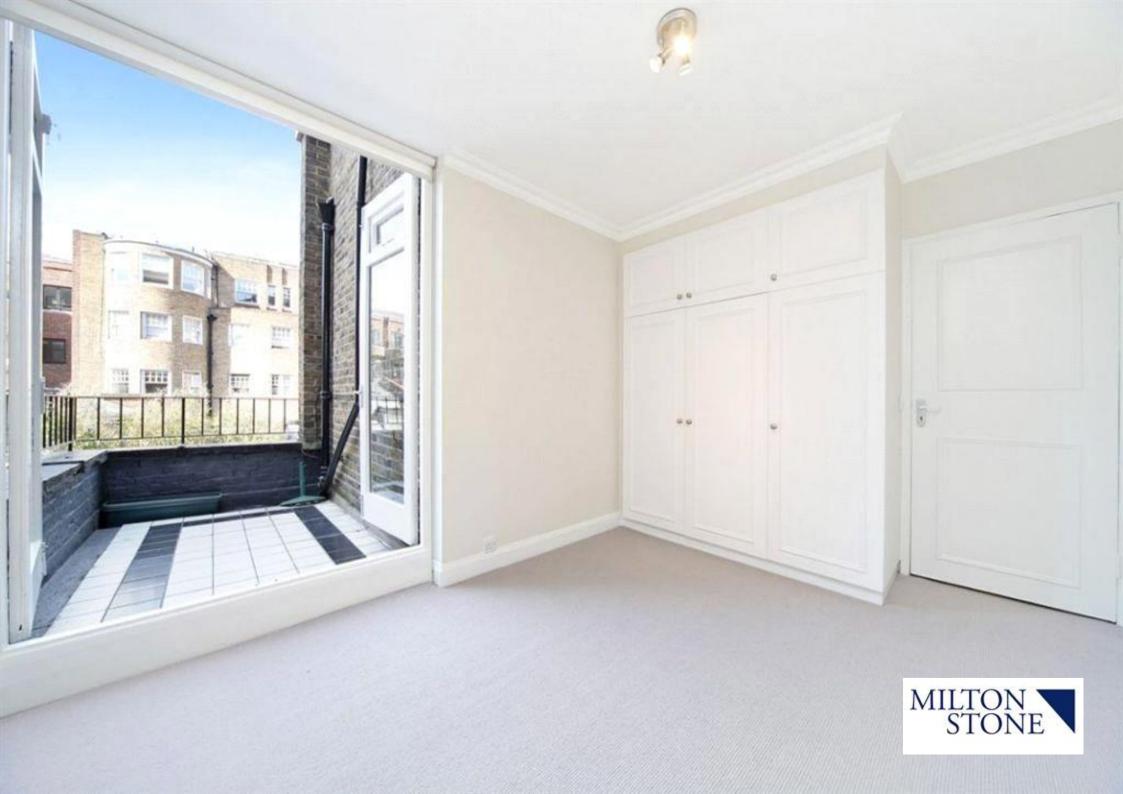

## Description

A well proportioned one bedroom flat close to Sloane Square. The flat is on the second floor of a Victorian conversion, with lift access.

The flat is located at the rear and entered into via a hallway from which all the rooms are accessed. The living room has space for dining and receives lots of light from a large window. The galley kitchen is separate with appliances including a washing machine. The bedroom has fitted cupboards and access to a private roof terrace with space for a table and chairs. The bathroom has a shower over the bath.