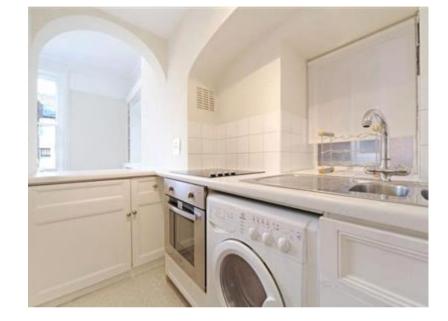

## Description

A well proportioned one bedroom flat close to Sloane Square. The flat is on the second floor of a Victorian conversion, with lift access.

The flat is located at the rear and entered into via a hallway from which all the rooms are accessed. The living room has space for dining and receives lots of light from a large window. The galley kitchen is separate with appliances including a washing machine. The bedroom has fitted cupboards and access to a private roof terrace with space for a table and chairs. The bathroom has a shower over the bath.