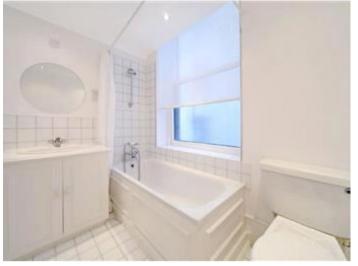

## Description

A well proportioned one bedroom flat close to Sloane Square. The flat is on the second floor of a Victorian conversion, with lift access.

The flat is located at the rear and entered into via a hallway from which all the rooms are accessed. The living room has space for dining and receives lots of light from a large window. The galley kitchen is separate with appliances including a washing machine. The bedroom has fitted cupboards and access to a private roof terrace with space for a table and chairs. The bathroom has a shower over the bath.