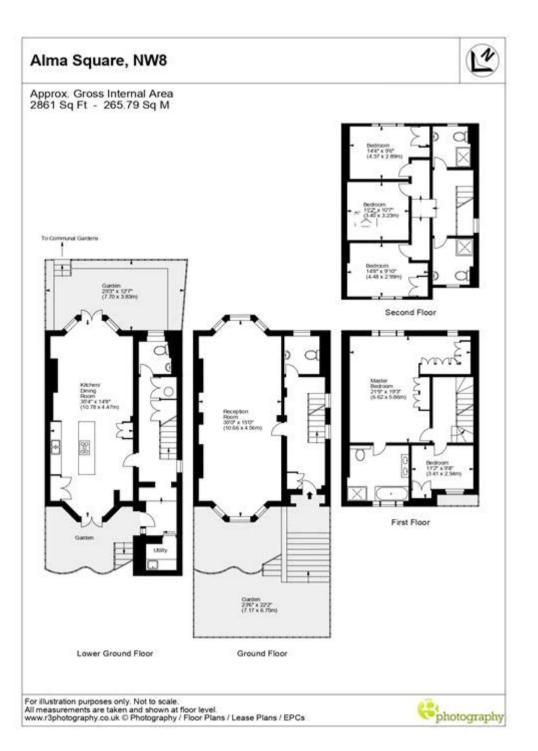

## **Description**

A stunning, newly refurbished five-bedroom family home with direct access to the only private communal gardens in St Johns Wood. This bright and spacious end-of-terrace house features a kitchen/dining/family room leading to a private patio garden, a 35 ft double reception room, 2 cloakrooms and two separate entrances. Alma Square is a short walk from St Johns Wood Underground Station (Jubilee Line) and the restaurants and boutique shops of St Johns Wood High Street.