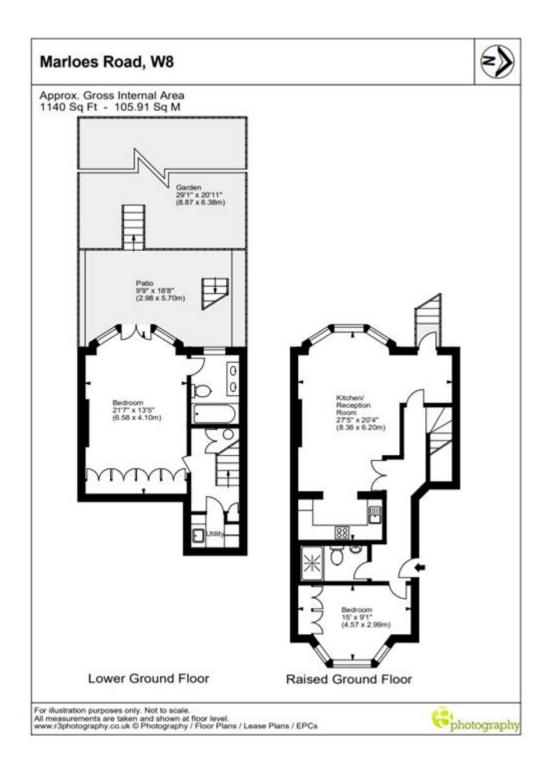

## Description

An elegant and beautifully designed 2-bedroom maisonette with a stunning west facing rear garden accessed from both floors. The apartment features wooden floors, high ceilings and excellent proportions throughout.

Marloes Road is a tree-lined street just moments from Stratford Village and close to the shopping and transport facilities of Kensington High Street, Earls Court and Gloucester Road.

There is planning permission to extend the property at the rear, further details available on request.