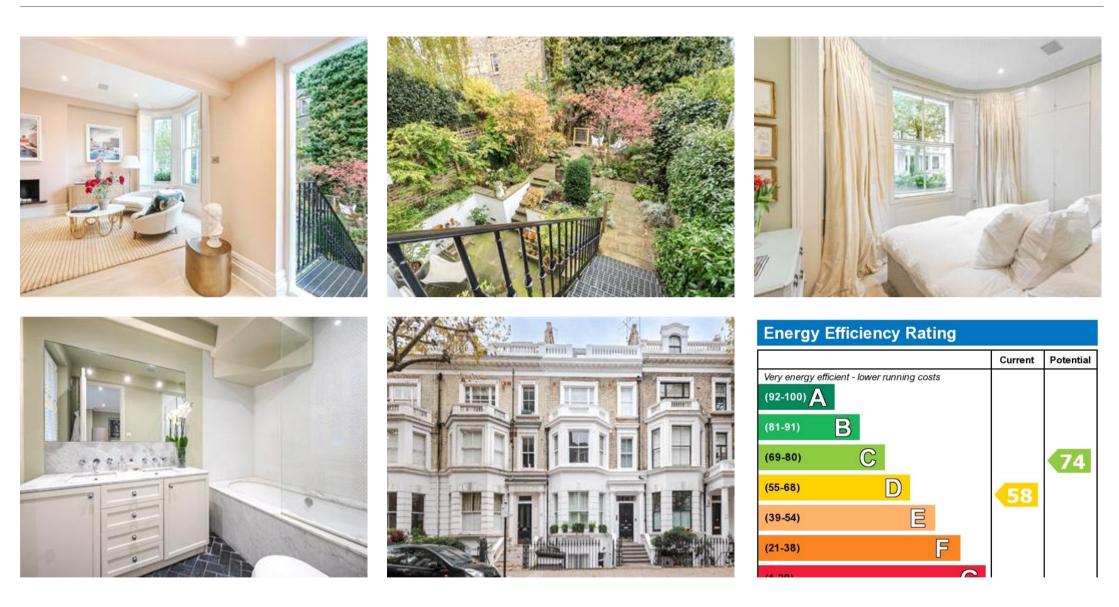

## Description

An elegant and beautifully designed 2-bedroom maisonette with a stunning west facing rear garden accessed from both floors. The apartment features wooden floors, high ceilings and excellent proportions throughout.

Marloes Road is a tree-lined street just moments from Stratford Village and close to the shopping and transport facilities of Kensington High Street, Earls Court and Gloucester Road.

There is planning permission to extend the property at the rear, further details available on request.