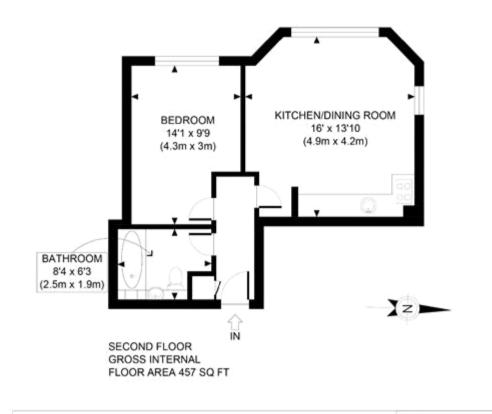

## Tenure

Leasehold

| Disclaimer: Floor plan measurements are approximate and are for illustrative purposes only.<br>While we do not doubt the floor plan accuracy and completeness, you or your advisors should<br>conduct a careful, independent investigation of the property in respect of monetary valuation | photoplan 👪 |             |
|---------------------------------------------------------------------------------------------------------------------------------------------------------------------------------------------------------------------------------------------------------------------------------------------|-------------|-------------|
|                                                                                                                                                                                                                                                                                             | date        | 02/02/21    |
| APPROX. GROSS INTERNAL FLOOR AREA 457 SQ FT / 42 SQM                                                                                                                                                                                                                                        | H           | lelens GDNS |