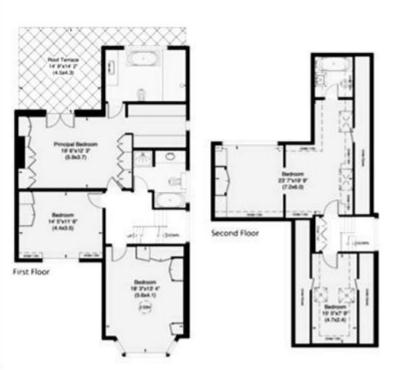

## Hocroft Avenue, NW2

Gross internal area (approx.)
265 Sq m (2857 Sq ft) Excluding Under 1.5m and Garden Room
322 Sq m (3464 Sq ft) Including Under 1.5m and Garden Room
for identification only, Not to loak