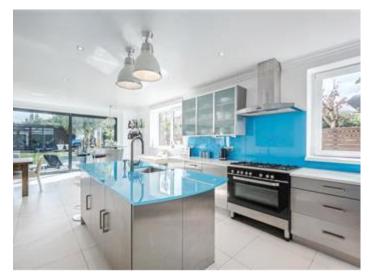

## **Description**

A fabulous semi-detached five-bedroom family house with off-street parking for 3-4 cars located in The Hocroft Estate. This bright and well-proportioned home is arranged over three floors and offers generous entertainment space with a 28' double reception room and a 30' open plan kitchen/breakfast room. The main bedroom suite on the first floor has direct access to a stunning roof terrace. There are also four further double bedrooms and two bathrooms. The house also enjoys a delightful south facing garden which includes a 23' garden room. Hocroft Avenue is convenient for schools of Hampstead and bus routes of Habs, St Paul's and North London Collegiate.