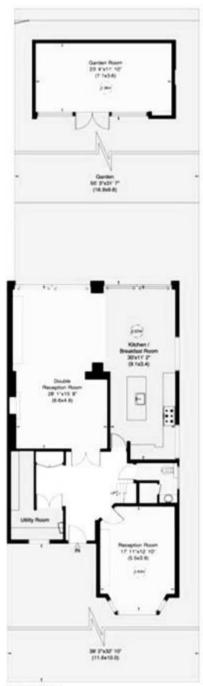

## Hocroft Avenue, NW2

Gross internal area (approx.)
265 Sq m (2857 Sq ft) Excluding Under 1.5m and Garden Room
322 Sq m (3464 Sq ft) Including Under 1.5m and Garden Room
for identification only, Not to loak