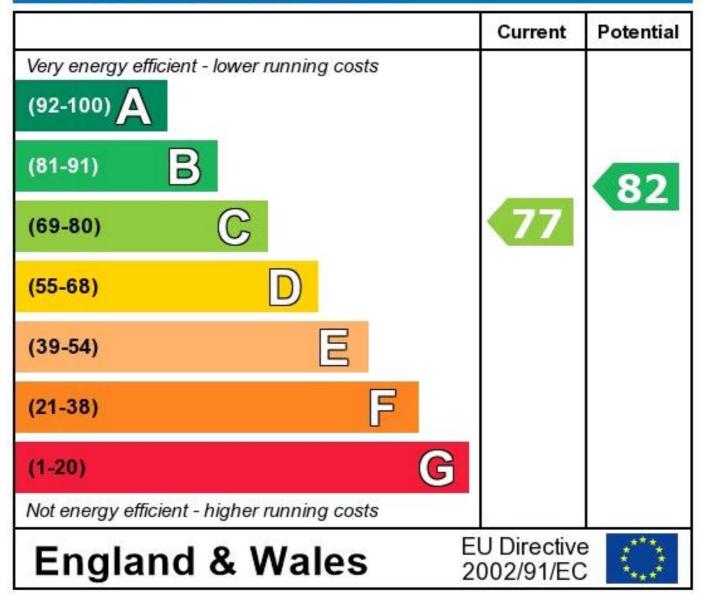

## **Energy Efficiency Rating**

The energy efficiency rating is a measure of the overall efficiency of a home. The higher the rating the more energy efficient the home is and the lower the fuel bills will be.