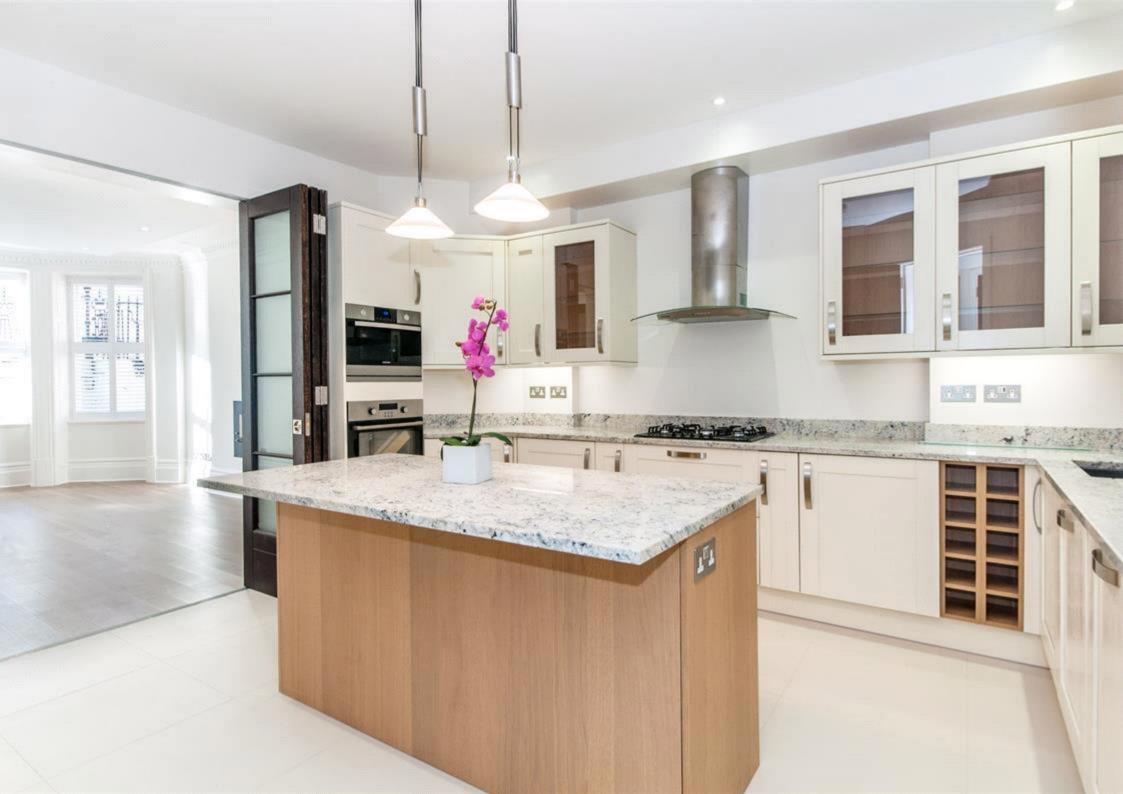

## Description

A newly refurbished lateral apartment (in the region of 2300 sq.ft) on the lower ground floor in this period mansion building a short walk from High Street Kensington. The property has been totally renovated to provide a very modern home with beautiful wood flooring throughout, a large family kitchen (connected by double doors from one reception room), contemporary bathrooms and good storage. Under-floor heating costs are included in rental - and there is a contemporary Naked Flame fire in one of the reception rooms. The large westward facing windows in the reception rooms allow light to flow in to the property. The facilities of Kensington High Street are within a short walk - and Kensington Gardens and Holland Park are within easy reach.