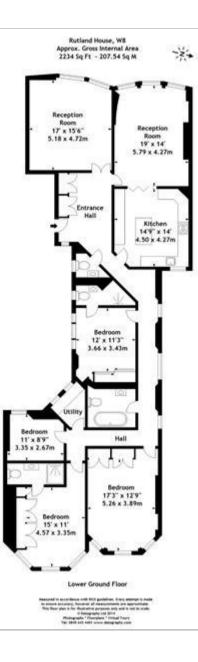

## Description

A newly refurbished lateral apartment (in the region of 2300 sq.ft) on the lower ground floor in this period mansion building a short walk from High Street Kensington. The property has been totally renovated to provide a very modern home with beautiful wood flooring throughout, a large family kitchen (connected by double doors from one reception room), contemporary bathrooms and good storage. Under-floor heating costs are included in rental - and there is a contemporary Naked Flame fire in one of the reception rooms. The large westward facing windows in the reception rooms allow light to flow in to the property. The facilities of Kensington High Street are within a short walk - and Kensington Gardens and Holland Park are within easy reach.