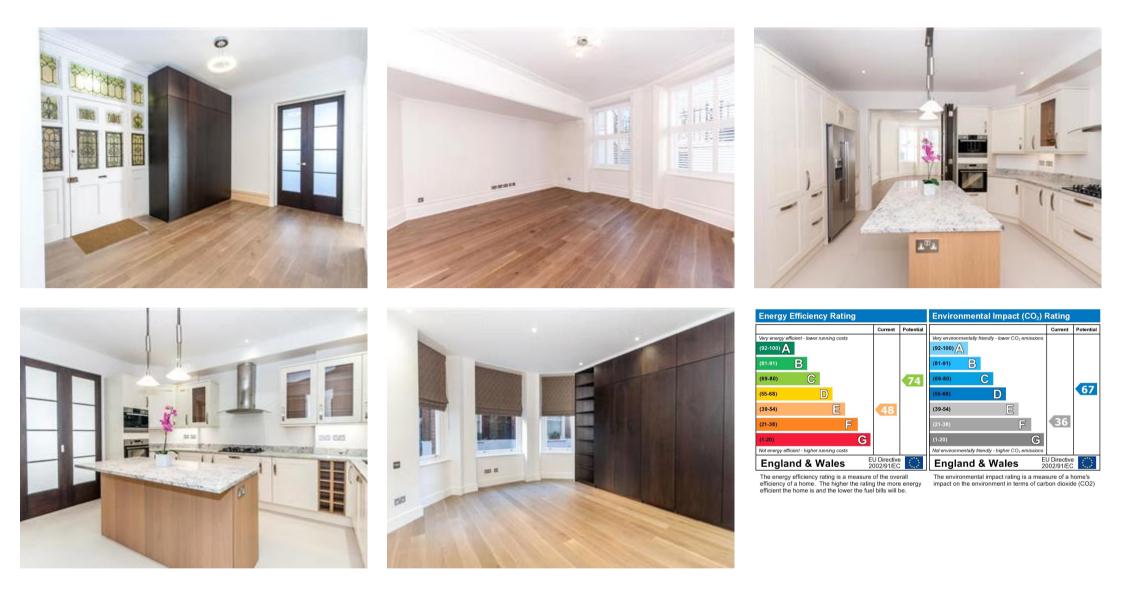

## Description

A newly refurbished lateral apartment (in the region of 2300 sq.ft) on the lower ground floor in this period mansion building a short walk from High Street Kensington. The property has been totally renovated to provide a very modern home with beautiful wood flooring throughout, a large family kitchen (connected by double doors from one reception room), contemporary bathrooms and good storage. Under-floor heating costs are included in rental - and there is a contemporary Naked Flame fire in one of the reception rooms. The large westward facing windows in the reception rooms allow light to flow in to the property. The facilities of Kensington High Street are within a short walk - and Kensington Gardens and Holland Park are within easy reach.