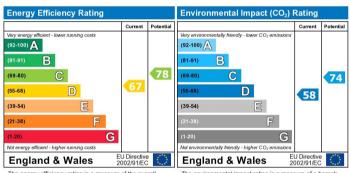

The energy efficiency rating is a measure of the overall efficiency of a home. The higher the rating the more energy efficient the home is and the lower the fuel bills will be. The environmental impact rating is a measure of a home's impact on the environment in terms of carbon dioxide (CO2)