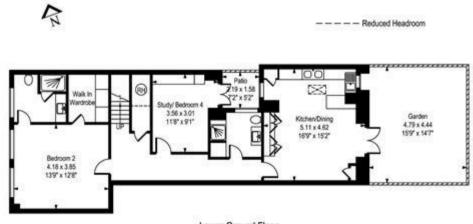

## £3,495,000 Leasehold

Egerton Crescent, SW3

Lower Ground Floor

Raised Ground Floor

Approx Gross Internal Area 1702 Sq Ft - 158.12 Sq M

Whilst every attempt has been made to ensure the accuracy of the floor plan contained treet, measurements of the doors, windows, norms and any other terms are approximate and no responsibility is taken for any error, emission, or nin-statement. This plan is for it doorship varyoes only and should be used a such by any prospective purchaser. The services, systems and applaces on before there are been leaded and or guardinates as to the requestity or efficiency can be pre-