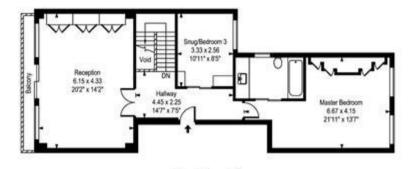

## £3,495,000 Leasehold

Egerton Crescent, SW3

Lower Ground Floor

Raised Ground Floor

Approx Gross Internal Area 1702 Sq Ft - 158.12 Sq M

Whilst every attempt has been made to ensure the accuracy of the floor plan contained treet, measurements of the doors, windows, norms and any other terms are approximate and no responsibility is taken for any error, emission, or nin-statement. This plan is for it doorship varyoes only and should be used a such by any prospective purchaser. The services, systems and applaces on before there are been leaded and or guardinates as to the requestity or efficiency can be pre-