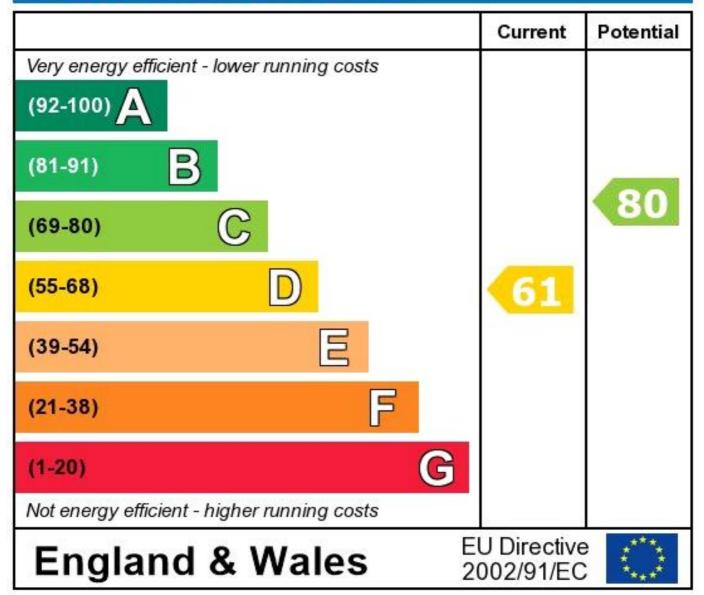

## **Energy Efficiency Rating**

The energy efficiency rating is a measure of the overall efficiency of a home. The higher the rating the more energy efficient the home is and the lower the fuel bills will be.