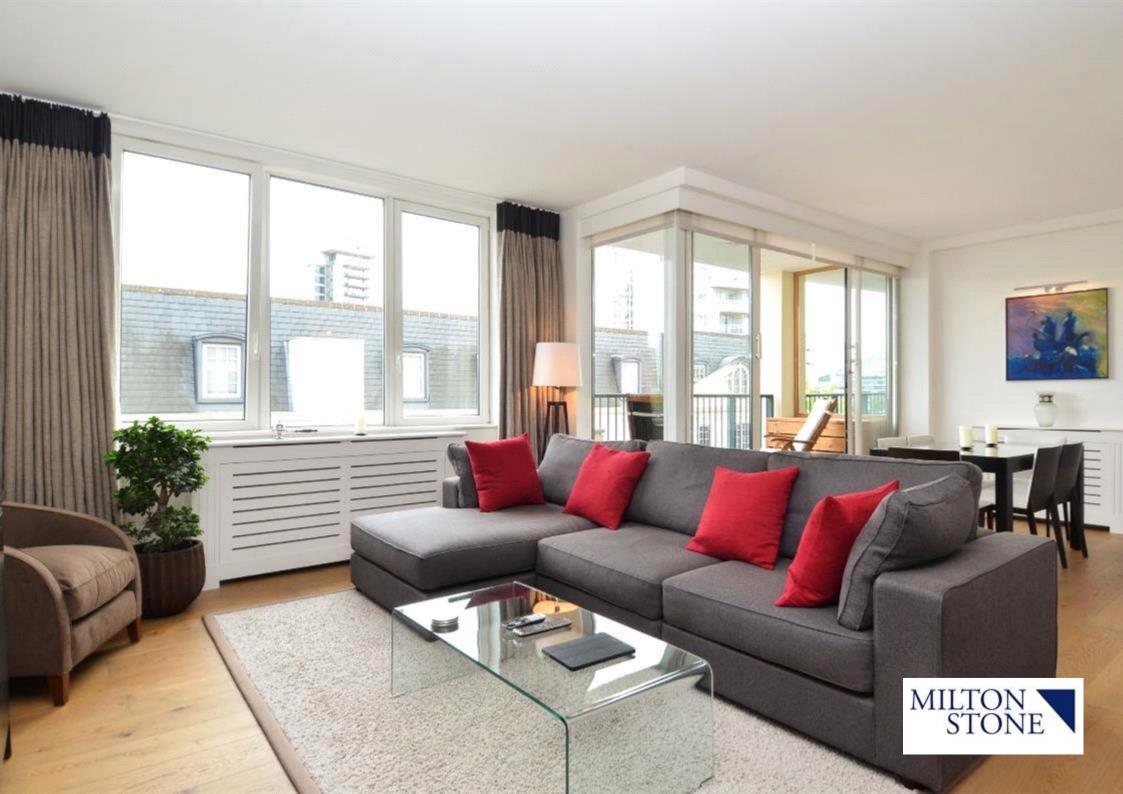

## **Description**

An exceptionally bright south facing fourth floor, two double bedroom apartment which has been interior designed throughout. The apartment offers excellent entertaining space and a South Facing balcony with glimpses of the river.

25ft Double reception with wooden floors and sliding doors to a south facing balcony with glimpses of the River Thames: Fully fitted Kitchen including a wine cooler: Master Bedroom with en-suite Bathroom: Second Double Bedroom: Shower room: Air conditioning: Lift: Video entry phone system: Underground Parking: Porterage: 24hr On Site Security.