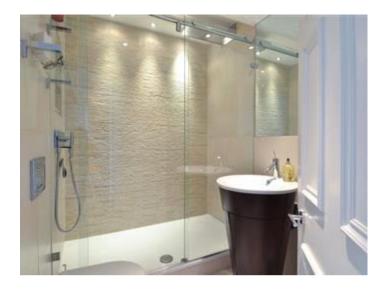

25ft Double reception with wooden floors and sliding doors to a south facing balcony with glimpses of the River Thames: Fully fitted Kitchen including a wine cooler: Master Bedroom with en-suite Bathroom: Second Double Bedroom: Shower room: Air conditioning: Lift: Video entry phone system: Underground Parking: Porterage: 24hr On Site Security.