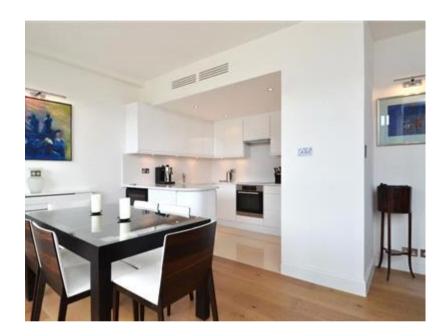

25ft Double reception with wooden floors and sliding doors to a south facing balcony with glimpses of the River Thames: Fully fitted Kitchen including a wine cooler: Master Bedroom with en-suite Bathroom: Second Double Bedroom: Shower room: Air conditioning: Lift: Video entry phone system: Underground Parking: Porterage: 24hr On Site Security.