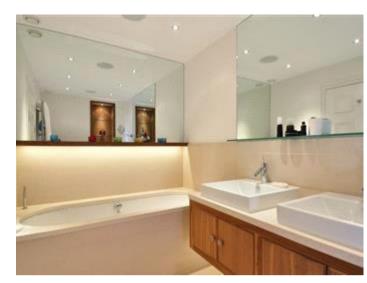

25ft Double reception with wooden floors and sliding doors to a south facing balcony with glimpses of the River Thames: Fully fitted Kitchen including a wine cooler: Master Bedroom with en-suite Bathroom: Second Double Bedroom: Shower room: Air conditioning: Lift: Video entry phone system: Underground Parking: Porterage: 24hr On Site Security.