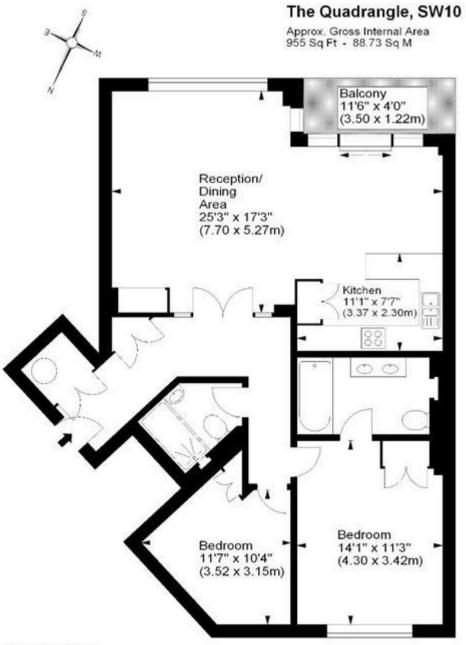

25ft Double reception with wooden floors and sliding doors to a south facing balcony with glimpses of the River Thames: Fully fitted Kitchen including a wine cooler: Master Bedroom with en-suite Bathroom: Second Double Bedroom: Shower room: Air conditioning: Lift: Video entry phone system: Underground Parking: Porterage: 24hr On Site Security.