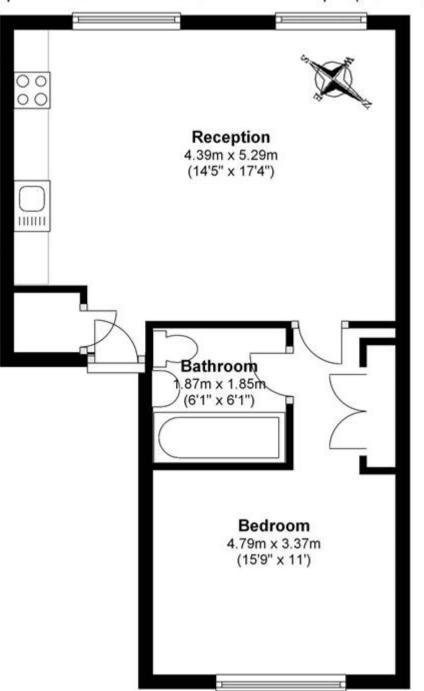

## Description

A bright and modern second floor one bedroom apartment conveniently located within walking distance of High Street Kensington, Earls Court and the open spaces of Holland Park. The property features a modern, open-plan kitchen and reception room, a double bedroom with fitted wardrobes and a bathroom.

Tenure: Leasehold

Tenure

Leasehold

Total Approximate Gross Internal Area: 37.6 sq.m (405.2 sq.feet)