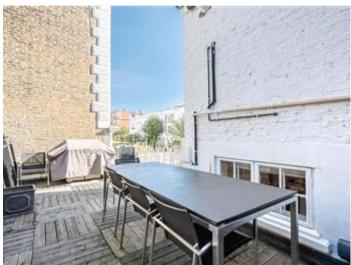

Stairs lead up from the second floor to the entire third floor which offers a teak decked roof terrace with 360 degree panoramic views over the London skyline.

There is also a cellar in the basement which provides extra storage and accommodates a washing machine, dryer and hot water cylinder.