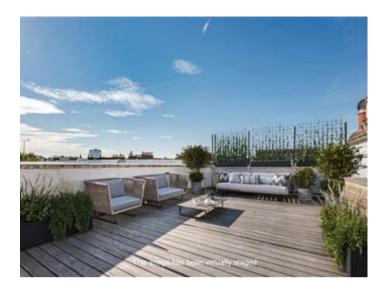

Stairs lead up from the second floor to the entire third floor which offers a teak decked roof terrace with 360 degree panoramic views over the London skyline.

There is also a cellar in the basement which provides extra storage and accommodates a washing machine, dryer and hot water cylinder.