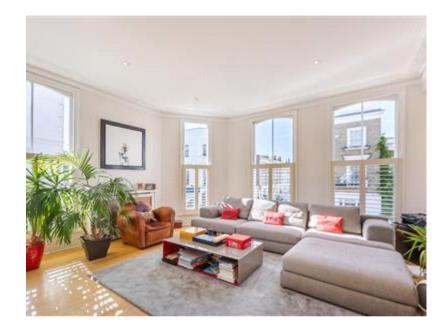

The maisonette benefits from a triple aspect double reception with high ceilings, wooden floors and two fireplaces, with steps down to one of the two roof terraces, a fully equipped Kitchen, four bedrooms with three bathrooms, two of which are ensuite.