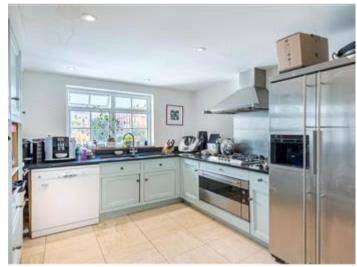

The maisonette benefits from a triple aspect double reception with high ceilings, wooden floors and two fireplaces, with steps down to one of the two roof terraces, a fully equipped Kitchen, four bedrooms with three bathrooms, two of which are ensuite.