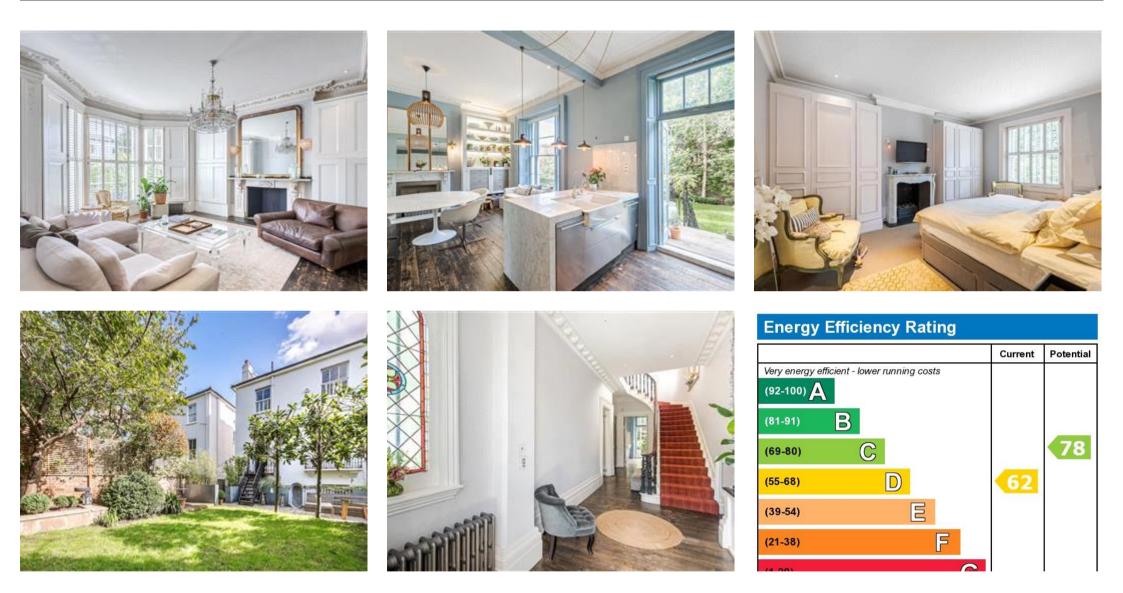

## Description

A beautifully presented maisonette located in this popular residential road in South Hampstead. This exquisite home features a west facing 44 ft rear garden, a stunning double reception/dining room separated by stylish crittal doors, 3 double bedrooms and a beautiful entrance hall through the grand private street entrance. Priory Road is located just off the famous Abbey Road and close to the extensive shops and amenities of West Hampstead. South Hampstead Station is also moments away.