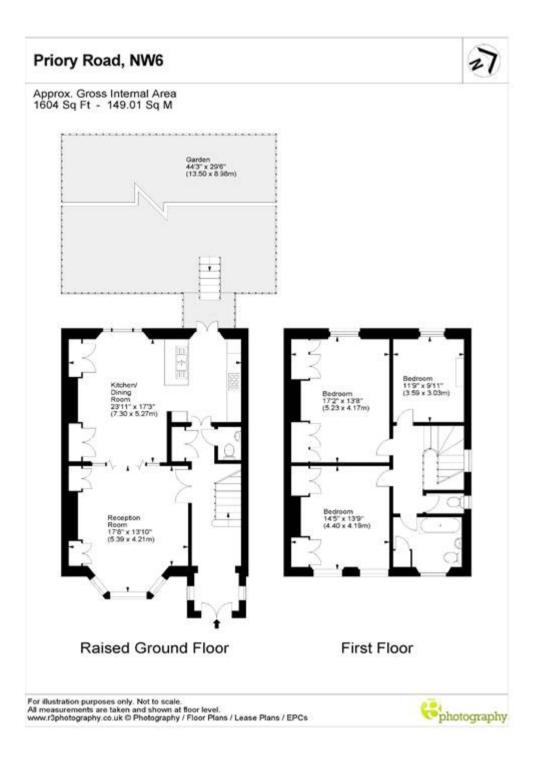

## Description

A beautifully presented maisonette located in this popular residential road in South Hampstead. This exquisite home features a west facing 44 ft rear garden, a stunning double reception/dining room separated by stylish crittal doors, 3 double bedrooms and a beautiful entrance hall through the grand private street entrance. Priory Road is located just off the famous Abbey Road and close to the extensive shops and amenities of West Hampstead. South Hampstead Station is also moments away.