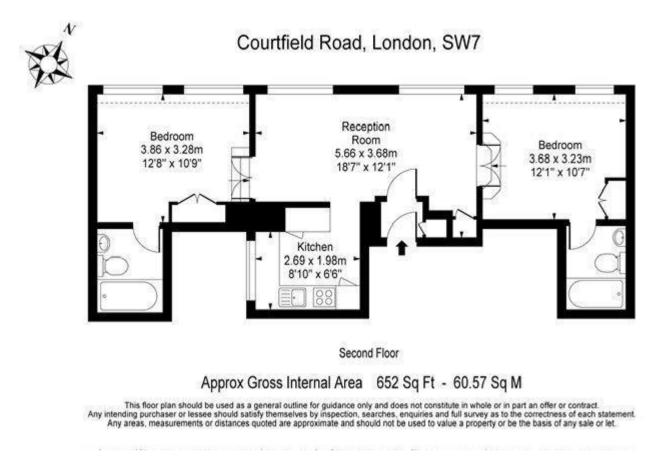

## Courtfield Road, SW7

2 bedroom flat for sale

## Description

A bright two double bedroom Lateral 2nd floor apartment across the front of this double fronted period Victorian building, within a short walk of Gloucester Road Underground station.

The building has recently undergone an external refurbishment.