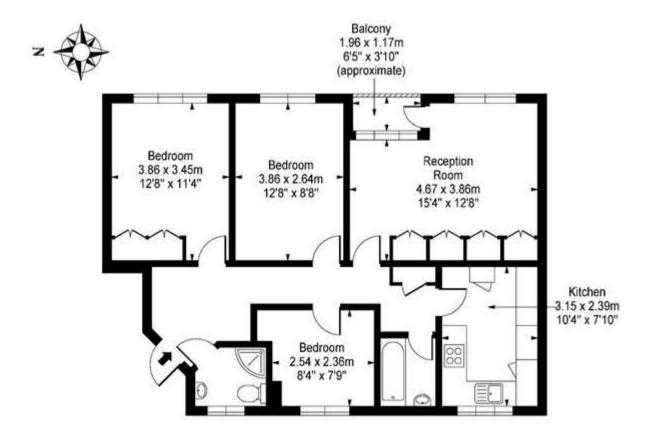

## Approx Gross Internal Area 768 Sq Ft - 71.35 Sq M

This floor plan should be used as a general outline for guidance only and does not constitute in whole or in part an offer or contract.

Any intending purchaser or lessee should satisfy themselves by inspection, searches, enquiries and full survey as to the correctness of each statement.

Any areas, measurements or distances quoted are approximate and should not be used to value a property or be the basis of any sale or let.

|                             |             |       | Cur | rent | Potential |
|-----------------------------|-------------|-------|-----|------|-----------|
| Very energy efficient - lov | ver running | costs |     |      |           |
| (92-100) 🛕                  |             |       |     |      |           |
| (81-91) B                   |             |       |     |      |           |
| (69-80)                     | 25          |       |     |      | 78        |
| (55-68)                     | D           |       | 4   | 7    |           |
| (39-54)                     | t<br>(      |       | _   | -    |           |
| (21-38)                     |             | F     |     |      |           |