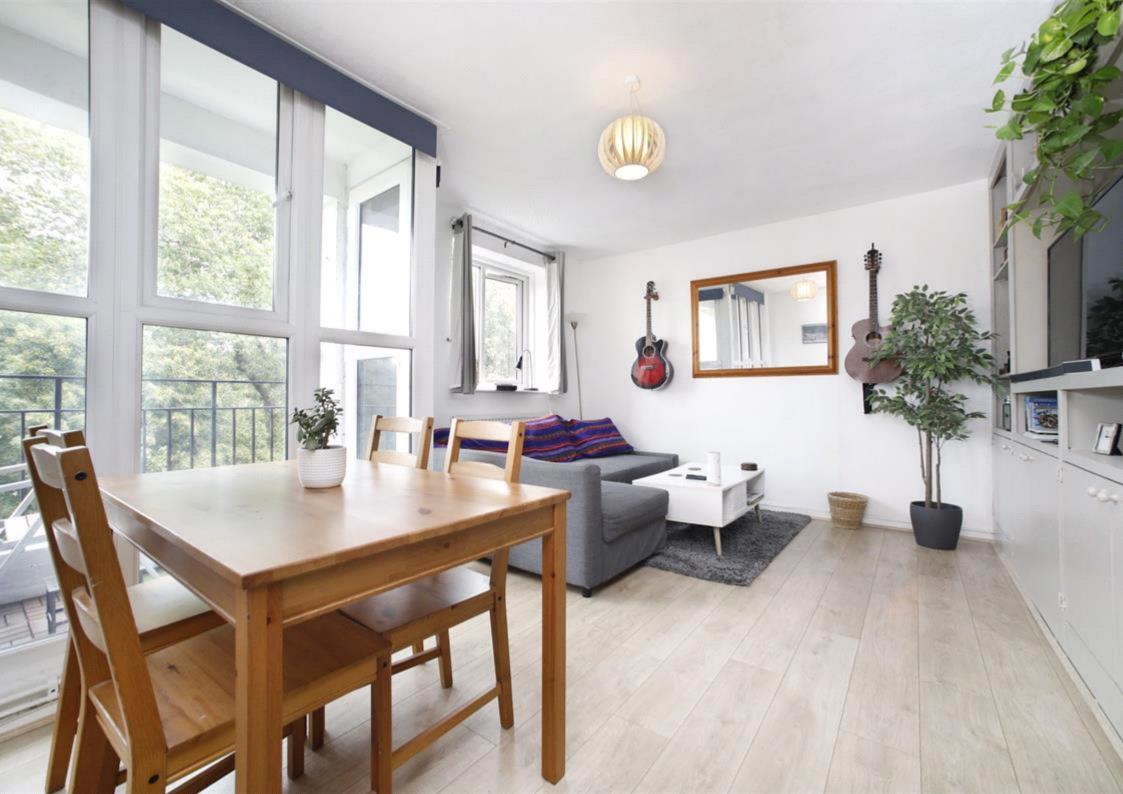

## **Description**

This Fourth Floor apartment with a lift and balcony overlooking communal gardens is offered for rental having recently been repainted throughout.

Offering two/three bedrooms with a bathroom and a separate shower room.

\*Wooden Floored Double Reception with a balcony \* Fitted Kitchen \* Two Double Bedrooms \* Single Bedroom/Study \* Bathroom \* Shower Room \* Lift \* Free on-site Parking Permit available \* Communal Gardens \* Close to Putney Heath and Roehampton Village \* Partly furnished

## Innes Gardens, SW15

Fourth Floor