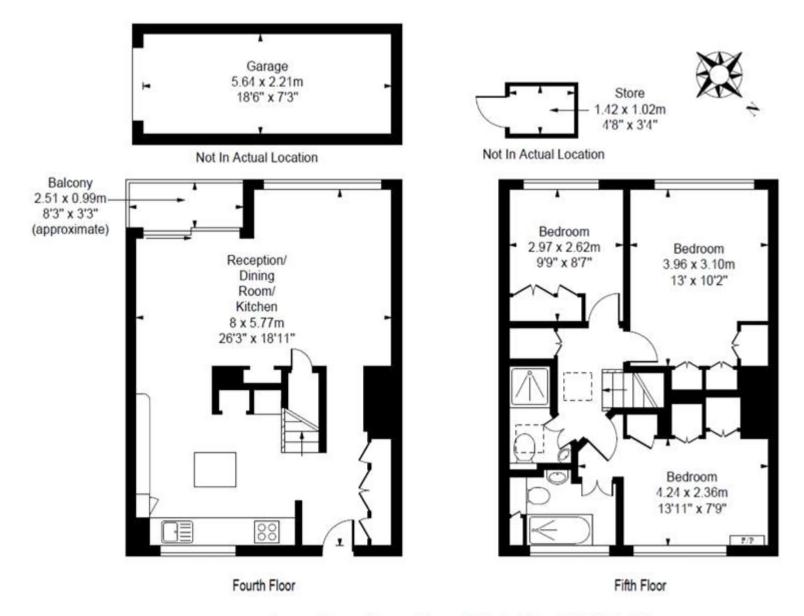

#### **Description**

A bright south facing three double bedroom, fourth and fifth floor maisonette with a balcony overlooking Kensington.

The property further benefits from a secure garage, storage vault and a passenger lift.

Located within a few minutes' walk of Notting Hill Gate Underground station with the famous boutique shops, cafes, bars and restaurants this Cosmopolitan area has to offer.

Accommodation and Amenities

\*South facing wooden floored Reception with access to the balcony \*Fully fitted Kitchen/Breakfast room \*Master Bedroom with Ensuite Bathroom \* Two further Double Bedrooms with Family Shower room \*Secure Garage \* Storage Vault \* Passenger Lift \* Porterage