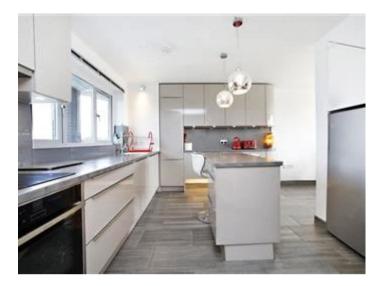

#### **Description**

A bright south facing three double bedroom, fourth and fifth floor maisonette with a balcony overlooking Kensington.

The property further benefits from a secure garage, storage vault and a passenger lift.

Located within a few minutes' walk of Notting Hill Gate Underground station with the famous boutique shops, cafes, bars and restaurants this Cosmopolitan area has to offer.

Accommodation and Amenities

\*South facing wooden floored Reception with access to the balcony \*Fully fitted Kitchen/Breakfast room \*Master Bedroom with Ensuite Bathroom \* Two further Double Bedrooms with Family Shower room \*Secure Garage \* Storage Vault \* Passenger Lift \* Porterage