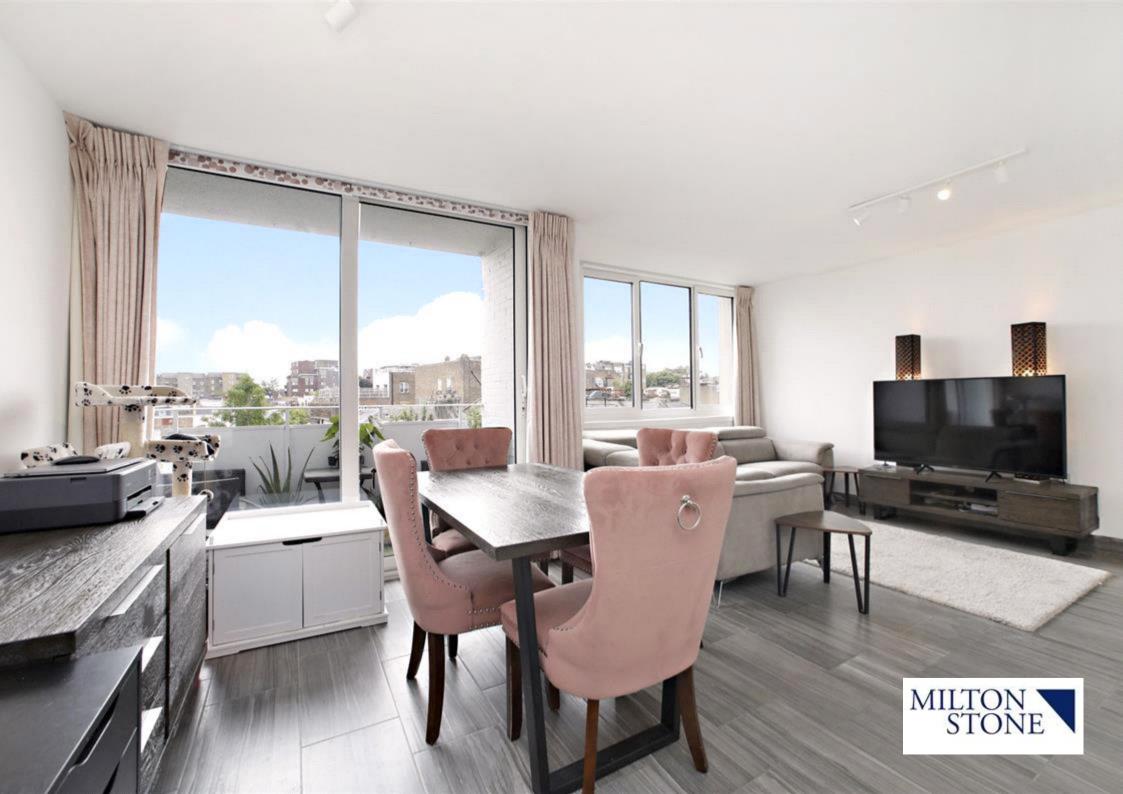

#### **Description**

A bright south facing three double bedroom, fourth and fifth floor maisonette with a balcony overlooking Kensington.

The property further benefits from a secure garage, storage vault and a passenger lift.

Located within a few minutes' walk of Notting Hill Gate Underground station with the famous boutique shops, cafes, bars and restaurants this Cosmopolitan area has to offer.

Accommodation and Amenities

\*South facing wooden floored Reception with access to the balcony \*Fully fitted Kitchen/Breakfast room \*Master Bedroom with Ensuite Bathroom \* Two further Double Bedrooms with Family Shower room \*Secure Garage \* Storage Vault \* Passenger Lift \* Porterage