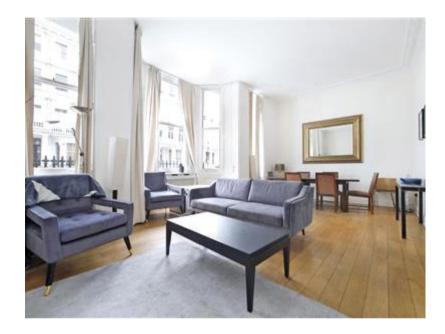

## Description

This spacious raised ground and lower ground floor maisonette set in an imposing building comprises of a double reception room, three bedrooms, eat-in kitchen, and three bathrooms. This bright property offers excellent living space with high ceilings, good storage and wooden flooring throughout.