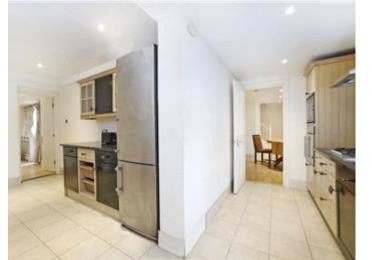

## Description

This spacious raised ground and lower ground floor maisonette set in an imposing building comprises of a double reception room, three bedrooms, eat-in kitchen, and three bathrooms. This bright property offers excellent living space with high ceilings, good storage and wooden flooring throughout.