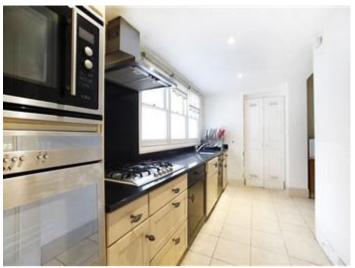

## Description

This spacious raised ground and lower ground floor maisonette set in an imposing building comprises of a double reception room, three bedrooms, eat-in kitchen, and three bathrooms. This bright property offers excellent living space with high ceilings, good storage and wooden flooring throughout.