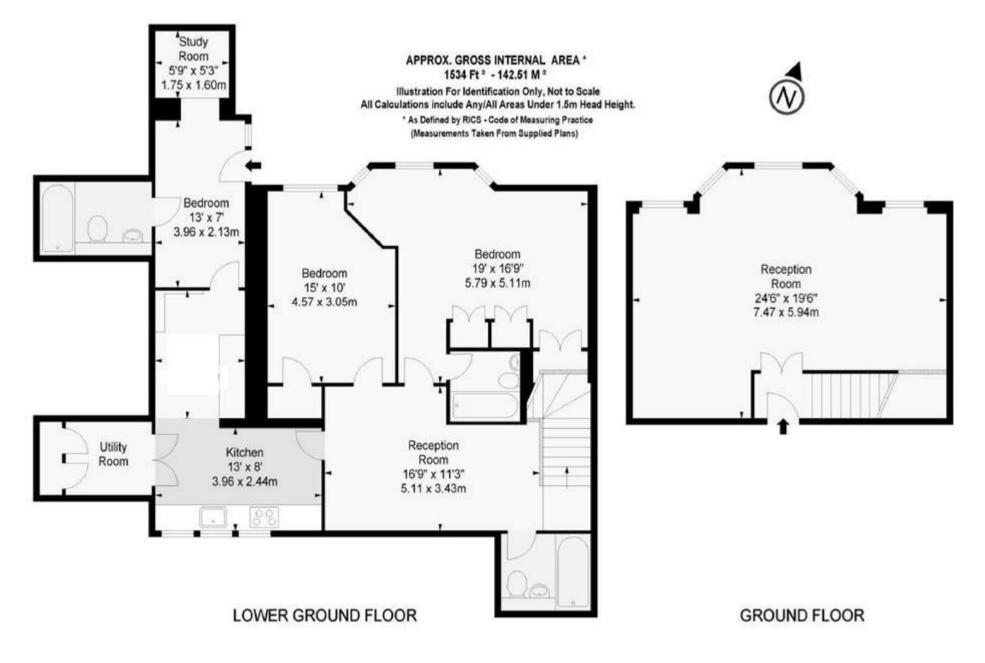

## Description

This spacious raised ground and lower ground floor maisonette set in an imposing building comprises of a double reception room, three bedrooms, eat-in kitchen, and three bathrooms. This bright property offers excellent living space with high ceilings, good storage and wooden flooring throughout.