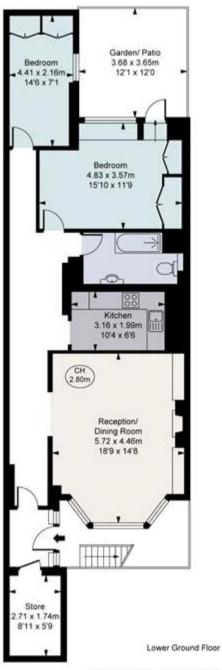

## **Tenure**

Leasehold (141 years)

Cornwall Gardens, SW7
Approximate Gross Internal Area
93 sq m / 1001 sq ft
(CH = Ceiling Heights)

|                                             | Current | Potentia |
|---------------------------------------------|---------|----------|
| Very energy efficient - lower running costs |         |          |
| (92-100) 🛕                                  |         |          |
| (81-91) B                                   |         |          |
| (69-80)                                     | 74      | 80       |
| (55-68)                                     |         |          |
| (39-54)                                     |         |          |
| (21-38)                                     | 3       |          |