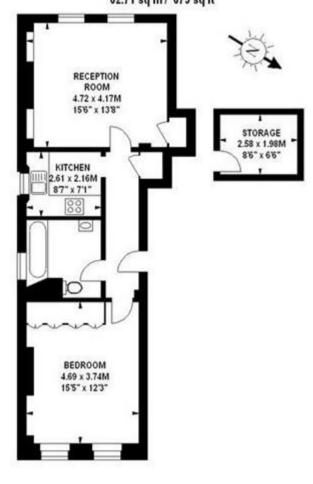

## Richmond House, SW5

Approximate gross internal area 57.68 sq m / 621 sq ft Storage 5.02 sq m / 54 sq ft Total 62.71 sq m / 675 sq ft

#### Second Floor

Viewing by appointment only Milton Stone - Head Office

53 Abingdon Road, London W8 6AN Tel: 0207 938 2311 Email: info@miltonstone.com Website: www.miltonstone.com