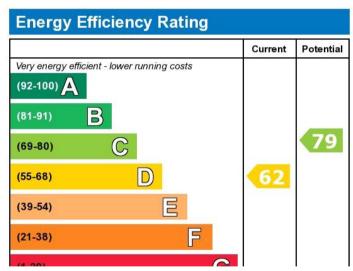

ioned one bedroom flat situated on the second floor of this small purpose built building with the entrance on Child's Place, a quiet cul-de-sac off The Earls Court Road.

This bright flat is open on three sides and has original herringbone parquet flooring throughout.

On the top floor of the building (4th floor) there is a communal roof terrace and a demised storage room of 8'6 x 6'6 included with this flat.

The flat is currently a rental investment until November 2023.

Council Tax Band: E

Tenure: Leasehold (56 years) Ground Rent: £50 per year

Service Charge: £1,700 per year

#### **Tenure**

Leasehold (56 years)





## Richmond House, SW5

Approximate gross internal area 57.68 sq m / 621 sq ft Storage 5.02 sq m / 54 sq ft Total 62.71 sq m / 675 sq ft



#### Second Floor













Viewing by appointment only Milton Stone - Head Office

53 Abingdon Road, London W8 6AN Tel: 0207 938 2311 Email: info@miltonstone.com Website: www.miltonstone.com