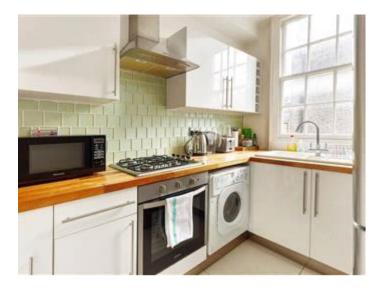

proportioned one bedroom flat situated on the second floor of this small purpose built building with the entrance on Child's Place, a quiet cul-de-sac off The Earls Court Road.

This bright flat is open on three sides and has original herringbone parquet flooring throughout.

On the top floor of the building (4th floor) there is a communal roof terrace and a demised storage room of 8'6 x 6'6 included with this flat.

The flat is currently a rental investment until November 2023.

Council Tax Band: E

Tenure: Leasehold (56 years) Ground Rent: £50 per year

Service Charge: £1,700 per year

#### **Tenure**

Leasehold (56 years)





## Richmond House, SW5

Approximate gross internal area 57.68 sq m / 621 sq ft Storage 5.02 sq m / 54 sq ft Total 62.71 sq m / 675 sq ft



#### Second Floor













Viewing by appointment only Milton Stone - Head Office

53 Abingdon Road, London W8 6AN Tel: 0207 938 2311 Email: info@miltonstone.com Website: www.miltonstone.com