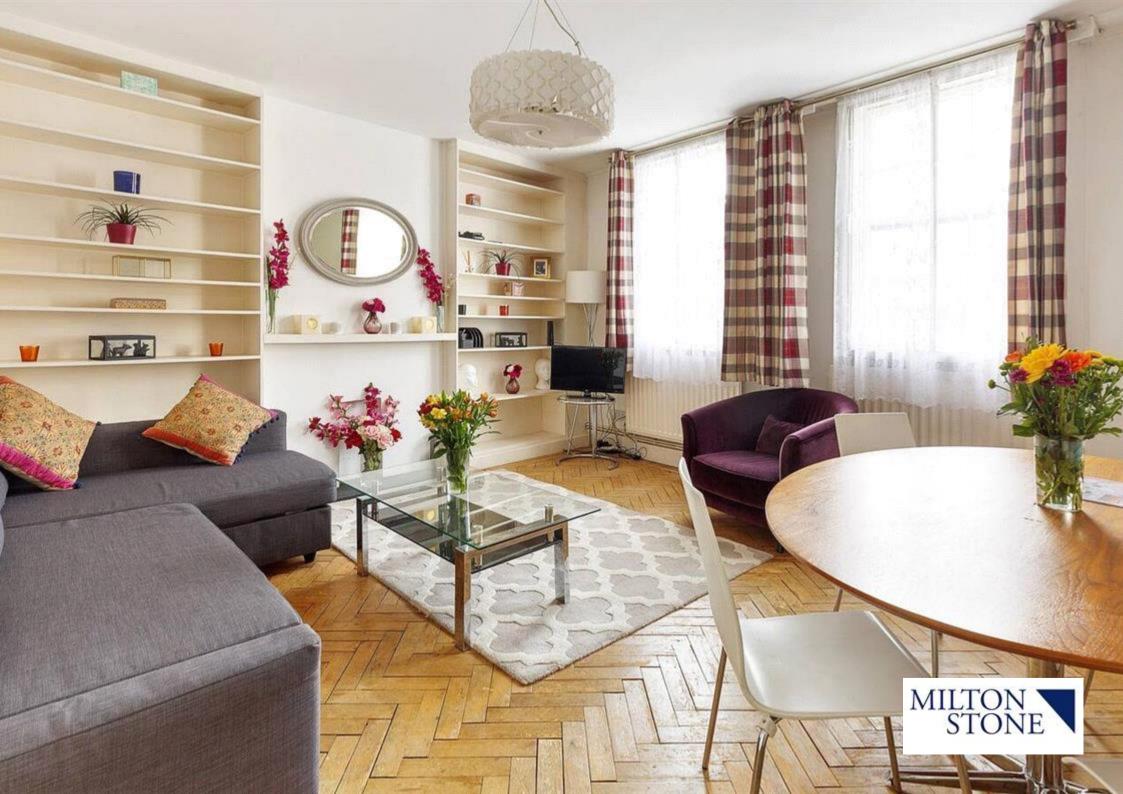

### **Description**

A generously proportioned one bedroom flat situated on the second floor of this small purpose built building with the entrance on Child's Place, a quiet cul-de-sac off The Earls Court Road.

This bright flat is open on three sides and has original herringbone parquet flooring throughout.

On the top floor of the building (4th floor) there is a communal roof terrace and a demised storage room of 8'6 x 6'6 included with this flat.