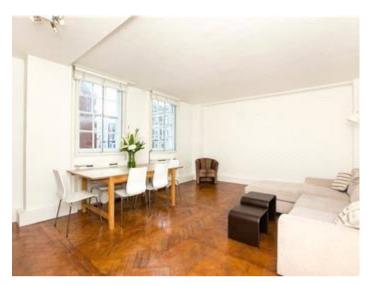

## **Description**

A well presented, second floor, two double bedroom flat situated within this small mansion block on the corner of Childs Place and The Earls Court Road.

A bright west facing reception with original herringbone wooden floors opening onto a large eat-in kitchen which offers a 25+ ft (7.8m) width across the front of the building. The two double bedrooms are quietly situated to the rear of the building, one with an ensuite shower room and the second double bedroom with a family bathroom.