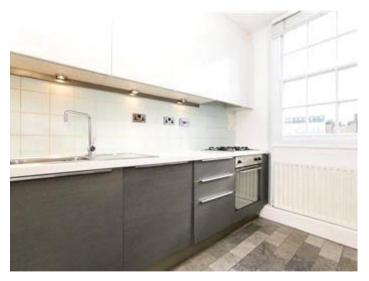

## **Description**

A well presented, second floor, two double bedroom flat situated within this small mansion block on the corner of Childs Place and The Earls Court Road.

A bright west facing reception with original herringbone wooden floors opening onto a large eat-in kitchen which offers a 25+ ft (7.8m) width across the front of the building. The two double bedrooms are quietly situated to the rear of the building, one with an ensuite shower room and the second double bedroom with a family bathroom.