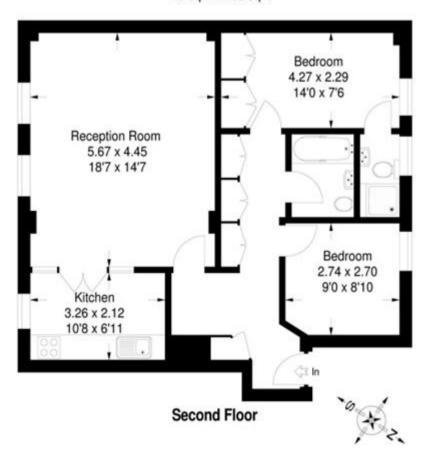

## **Description**

A well presented, second floor, two double bedroom flat situated within this small mansion block on the corner of Childs Place and The Earls Court Road.

A bright west facing reception with original herringbone wooden floors opening onto a large eat-in kitchen which offers a 25+ ft (7.8m) width across the front of the building. The two double bedrooms are quietly situated to the rear of the building, one with an ensuite shower room and the second double bedroom with a family bathroom.

There is also an extensive range of fitted cupboards.

On the top floor of the building (4th floor) there is a communal roof terrace and a demised storage room of 14 x 12'3 included with this flat.

Entrance hallway\*Reception\* Kitchen\* Master bedroom \*En-suite shower room\* Second double bedroom\*Family bathroom\*Range of fitted cupboards\*Storage room\*Communal roof terrace

## **Tenure**

Leasehold (59 years)

Approximate Gross Internal Area :- 70 sq m / 753 sq ft

|                                 |              | Current | Potentia |
|---------------------------------|--------------|---------|----------|
| Very energy efficient - lower r | inning costs |         |          |
| (92-100)                        |              |         |          |
| (81-91) B                       |              |         | 82       |
| (69-80) C                       |              | 69      | 02       |
| (55-68)                         | D            | 09      |          |
| (39-54)                         | E            |         |          |
| (21-38)                         | F            |         |          |