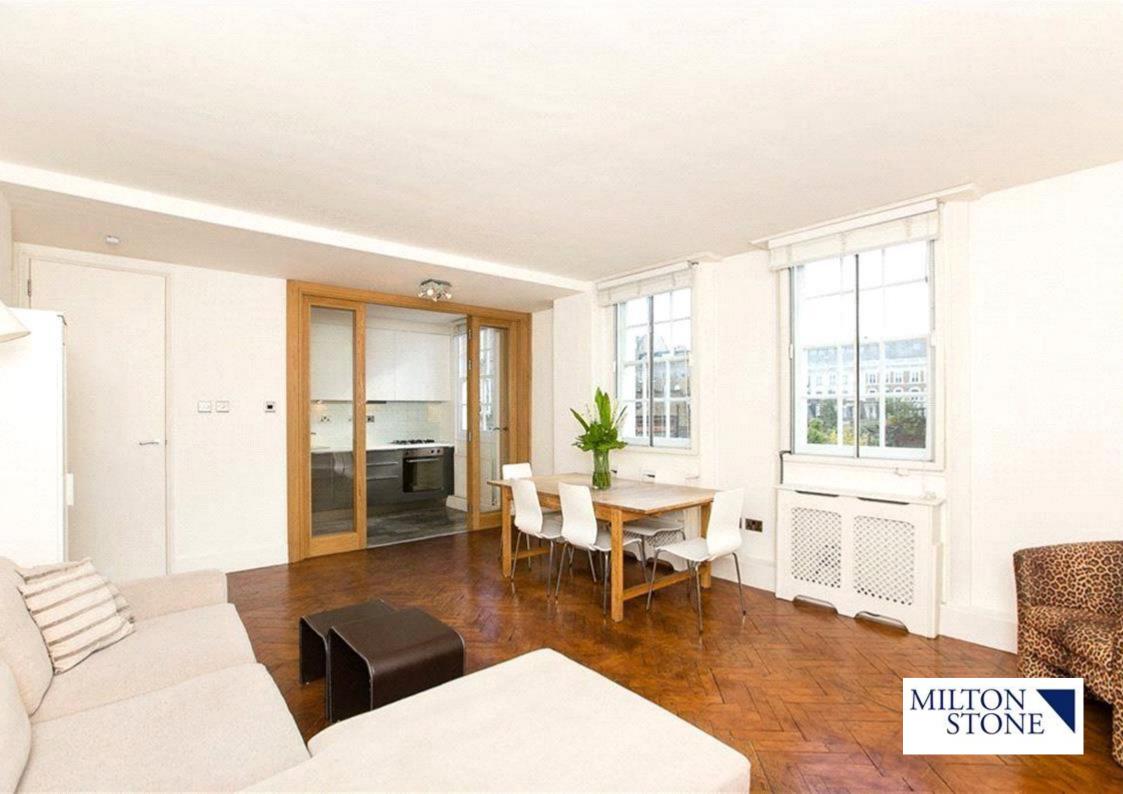

## **Description**

A well presented, second floor, two double bedroom flat situated within this small mansion block on the corner of Childs Place and The Earls Court Road.

A bright west facing reception with original herringbone wooden floors opening onto a large eat-in kitchen which offers a 25+ ft (7.8m) width across the front of the building. The two double bedrooms are quietly situated to the rear of the building, one with an ensuite shower room and the second double bedroom with a family bathroom.