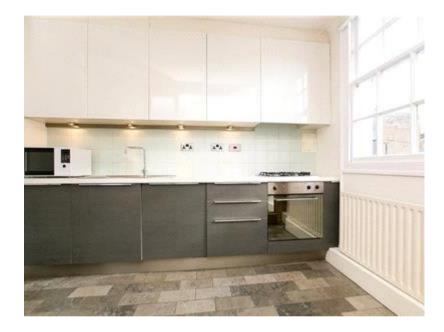

## **Description**

A well presented, second floor, two double bedroom flat situated within this small mansion block on the corner of Childs Place and The Earls Court Road.

A bright west facing reception with original herringbone wooden floors opening onto a large eat-in kitchen which offers a 25+ ft (7.8m) width across the front of the building. The two double bedrooms are quietly situated to the rear of the building, one with an ensuite shower room and the second double bedroom with a family bathroom.