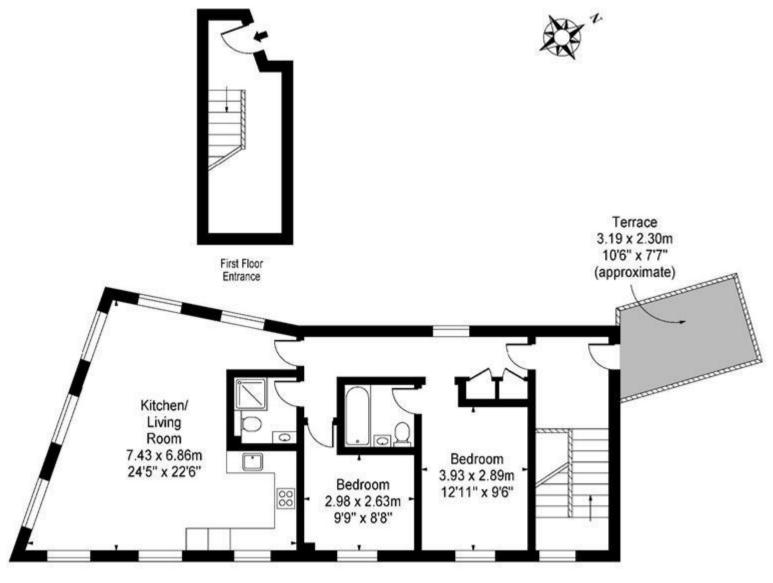

### Heath Street, NW3

Second Floor

Approx Gross Internal Area 1070 Sq Ft - 99.37 Sq M

|                       |              |           |   | Current | Potential |
|-----------------------|--------------|-----------|---|---------|-----------|
| Very energy efficient | - lower runn | ing costs |   |         |           |
| (92-100) <b>A</b>     |              |           |   |         |           |
| (81-91)               | 3            |           |   |         |           |
| (69-80)               | C            |           |   |         |           |
| (55-68)               | D            |           |   | 58      | 65        |
| (39-54)               |              |           |   |         |           |
| (21-38)               |              | Į.        | 3 |         |           |