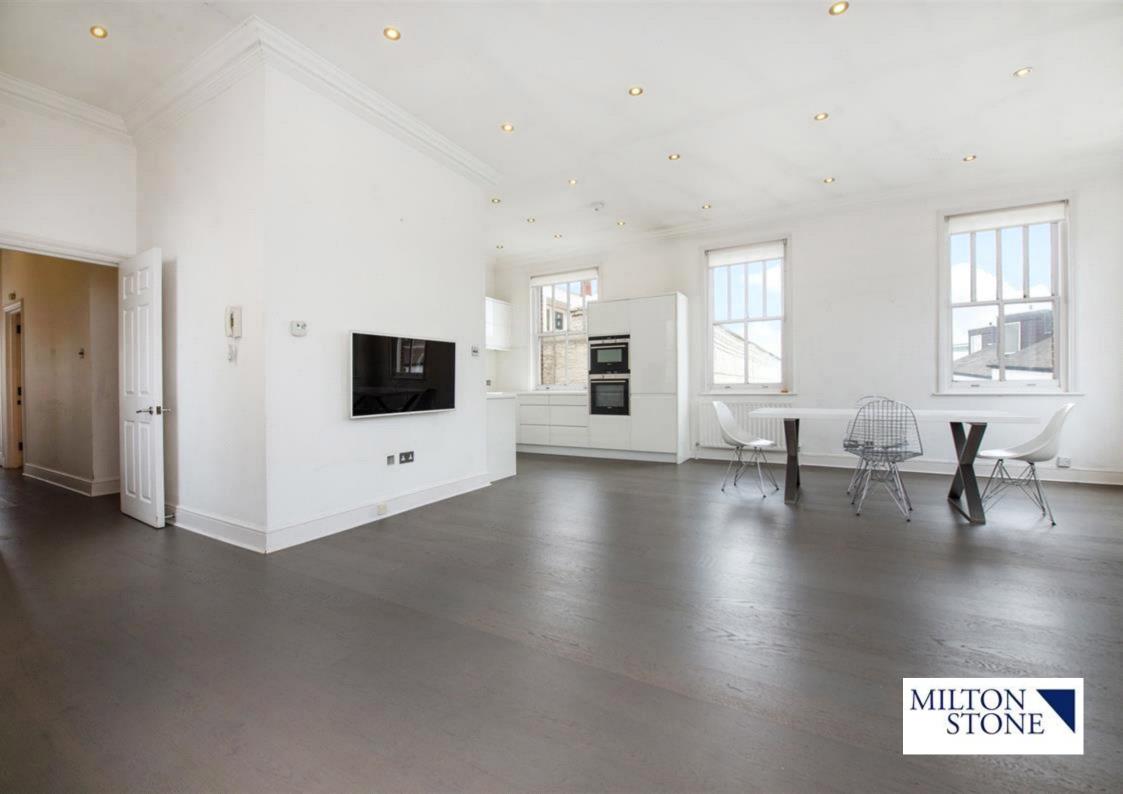

#### **Description**

A well presented two double bedroom lateral apartment, which offers far reaching views over Hampstead and benefits from a sizeable decked roof terrace.

550 sqft wooden floored Reception \* Master Bedroom with ensuite bathroom \* Second Double bedroom \* Family Bathroom \* Fully fitted open plan Kitchen \* Decked Roof Terrace \* Top Floor \* Attic Storage