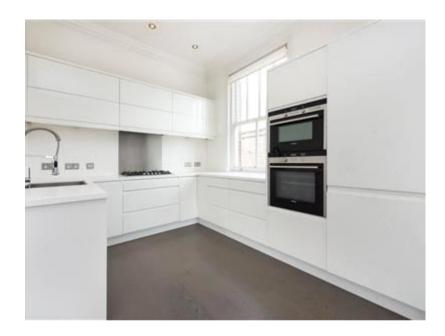

#### **Description**

A well presented two double bedroom lateral apartment, which offers far reaching views over Hampstead and benefits from a sizeable decked roof terrace.

550 sqft wooden floored Reception \* Master Bedroom with ensuite bathroom \* Second Double bedroom \* Family Bathroom \* Fully fitted open plan Kitchen \* Decked Roof Terrace \* Top Floor \* Attic Storage