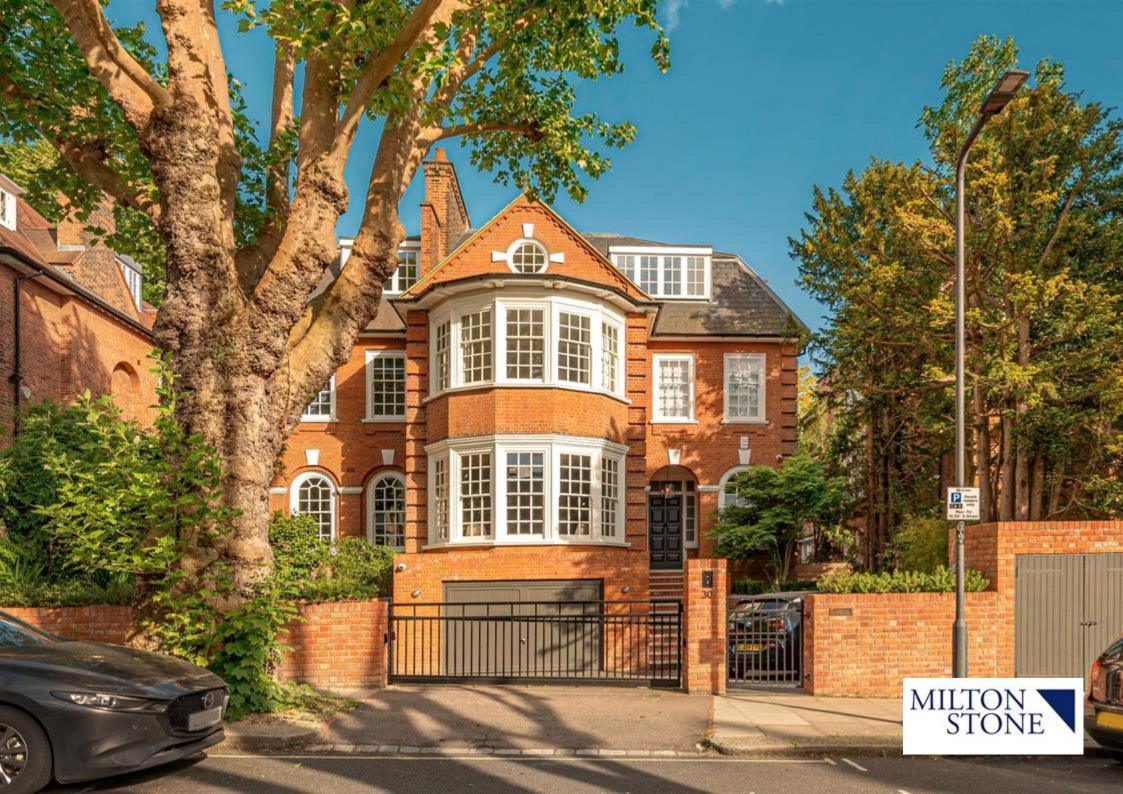

## Heath Drive, London

£11,500,000 Freehold

7 bedroom house for sale

### **Description**

An imposing detached house that has been the subject of a comprehensive programme of refurbishment comprising circa 6,250 sqft of accomodation principally over three floors.

The house features impressive entertaining space on the ground floor including a stunning kitchen/living room with frameless sliding glass doors leading onto the garden.

Heath Drive is a wide, tree-lined residential street located between Redington Road and Finchley Road approximately 0.8 of a mile from the shops and restaurants of Hampstead High Street, 0.7 of a mile from Hamstead Heath and only 4 miles from the West End.