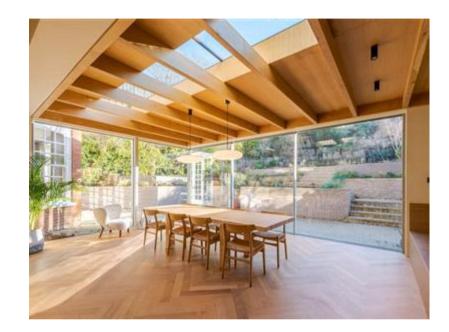

### **Description**

An imposing detached house that has been the subject of a comprehensive programme of refurbishment comprising circa 6,250 sqft of accomodation principally over three floors.

The house features impressive entertaining space on the ground floor including a stunning kitchen/living room with frameless sliding glass doors leading onto the garden.