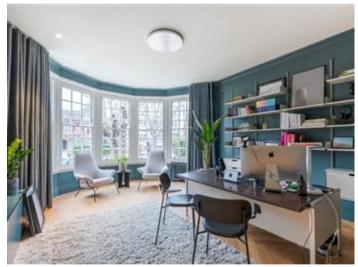

#### Accommodation and Amenities:

- Principal bedroom suit comprising, large bedroom, bathroom, dressing room and terrace.
- Six further bedroom suits
- Study/Office
- TV Room
- Double reception room

- Kitchen/Dining room
- Pantry
- Utility room
- Guest cloakroom
- Plant room
- Attic storage
- Seperate WC
- Integral garage
- Off-street parking set behind electronically operated gates
- South-east facing rear garden