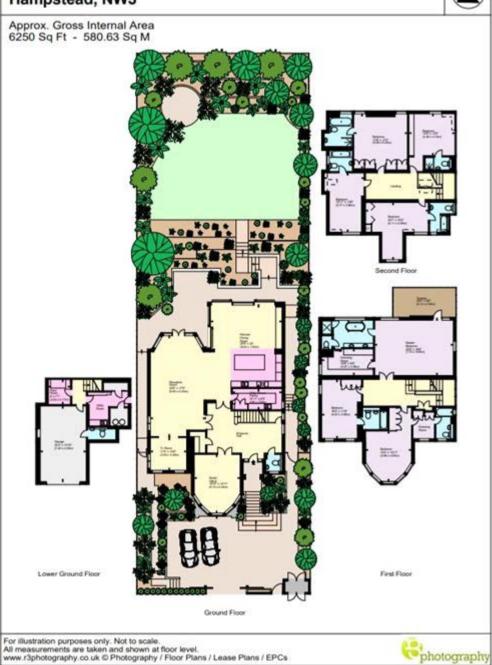

### **Description**

An imposing detached house that has been the subject of a comprehensive programme of refurbishment comprising circa 6,250 sqft of accomodation principally over three floors.

The house features impressive entertaining space on the ground floor including a stunning kitchen/living room with frameless sliding glass doors leading onto the garden.

The first floor provides a main bedroom suite comprising a large bedroom with a terrace overlooking the garden, bathroom and dressing room, in addition to which there are two further suites. The top floor provides four additional bedroom suites.

#### Accommodation and Amenities:

- Principal bedroom suit comprising, large bedroom, bathroom, dressing room and terrace.
- Six further bedroom suits
- Study/Office
- TV Room
- Double reception room

- Kitchen/Dining room
- Pantry
- Utility room
- Guest cloakroom
- Plant room
- Attic storage
- Seperate WC
- Integral garage
- Off-street parking set behind electronically operated gates
- South-east facing rear garden