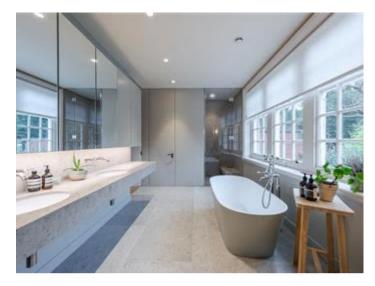

The first floor provides a main bedroom suite comprising a large bedroom with a terrace overlooking the garden, bathroom and dressing room, in addition to which there are two further suites. The top floor provides four additional bedroom suites.

#### Accommodation and Amenities:

- Principal bedroom suit comprising, large bedroom, bathroom, dressing room and terrace.
- Six further bedroom suits
- Study/Office
- TV Room
- Double reception room

- Kitchen/Dining room
- Pantry
- Utility room
- Guest cloakroom
- Plant room
- Attic storage
- Seperate WC
- Integral garage
- Off-street parking set behind electronically operated gates
- South-east facing rear garden