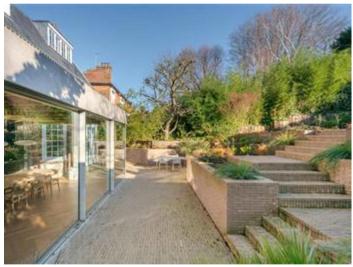

#### Accommodation and Amenities:

- Principal bedroom suit comprising, large bedroom, bathroom, dressing room and terrace.
- Six further bedroom suits
- Study/Office
- TV Room
- Double reception room

- Kitchen/Dining room
- Pantry
- Utility room
- Guest cloakroom
- Plant room
- Attic storage
- Seperate WC
- Integral garage
- Off-street parking set behind electronically operated gates
- South-east facing rear garden