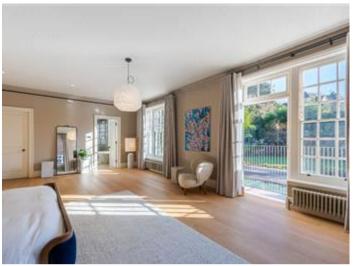

### **Description**

An imposing detached house that has been the subject of a comprehensive programme of refurbishment comprising circa 6,250 sqft of accomodation principally over three floors.

The house features impressive entertaining space on the ground floor including a stunning kitchen/living room with frameless sliding glass doors leading onto the garden.

The first floor provides a main bedroom suite comprising a large bedroom with a terrace overlooking the garden, bathroom and dressing room, in addition to which there are two further suites. The top floor provides four additional bedroom suites.