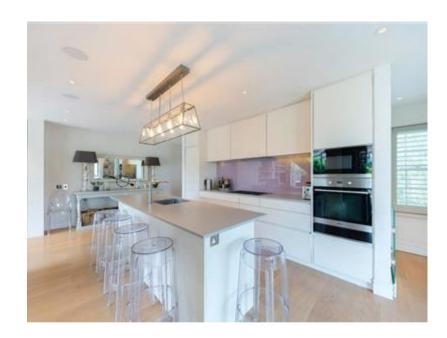

## **Description**

This is the largest of the houses in Egliston Mews, extending to some 2113 sqft (196sqm) having undergone a large extension a few years ago.

Featuring an exceptionally large, ground floor open plan Kitchen/Dining room/Family room of approximately 800sqft (34ftx23ft) with Bi-fold doors onto the landscaped outside dining area.