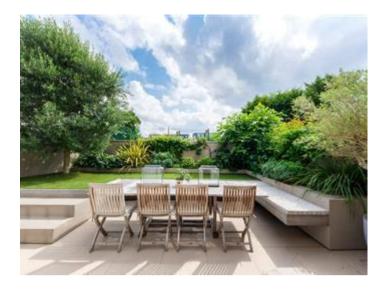

## **Description**

This is the largest of the houses in Egliston Mews, extending to some 2113 sqft (196sqm) having undergone a large extension a few years ago.

Featuring an exceptionally large, ground floor open plan Kitchen/Dining room/Family room of approximately 800sqft (34ftx23ft) with Bi-fold doors onto the landscaped outside dining area.

To the side of the house there is a garden room which could easily become a "Work from Home Office", as well as a separate secure garage.

Just 100 yards from the open spaces of Putney Common, this end of terrace mews, with both parking and a garage, offers