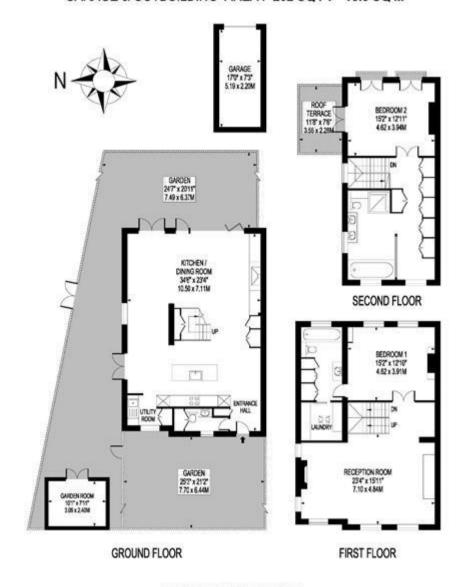

## **Description**

This is the largest of the houses in Egliston Mews, extending to some 2113 sqft (196sqm) having undergone a large extension a few years ago.

Featuring an exceptionally large, ground floor open plan Kitchen/Dining room/Family room of approximately 800sqft (34ftx23ft) with Bi-fold doors onto the landscaped outside dining area.

With a 23' width this property offers incomparable, contemporary 'lateral' living when one considers that most terraced houses are just 15' wide.

On the first floor there is a reception with fireplace / or third bedroom, a guest bedroom with en-suite bathroom and laundry room. The second floor offers the Master bedroom with an en-suite dressing room, bathroom and roof terrace overlooking tennis courts and Putney Common.

To the side of the house there is a garden room which could easily become a "Work from Home Office", as well as a separate secure garage.

Just 100 yards from the open spaces of Putney Common, this end of terrace mews, with both parking and a garage, offers

## **EGLISTON MEWS**

APPROXIMATE GROSS INTERNAL FLOOR AREA: 2315 SQ FT- 215.0 SQ M Garage & Outbuilding Area: 202 SQ FT- 18.8 SQ M

|                                             | Current | Potential |
|---------------------------------------------|---------|-----------|
| Very energy efficient - lower running costs |         |           |
| (92-100) 🛕                                  |         |           |
| (81-91)                                     |         |           |
| (69-80)                                     | 70      | 78        |
| (55-68)                                     | 70      |           |
| (39-54)                                     |         |           |
| (21-38)                                     | 3       |           |