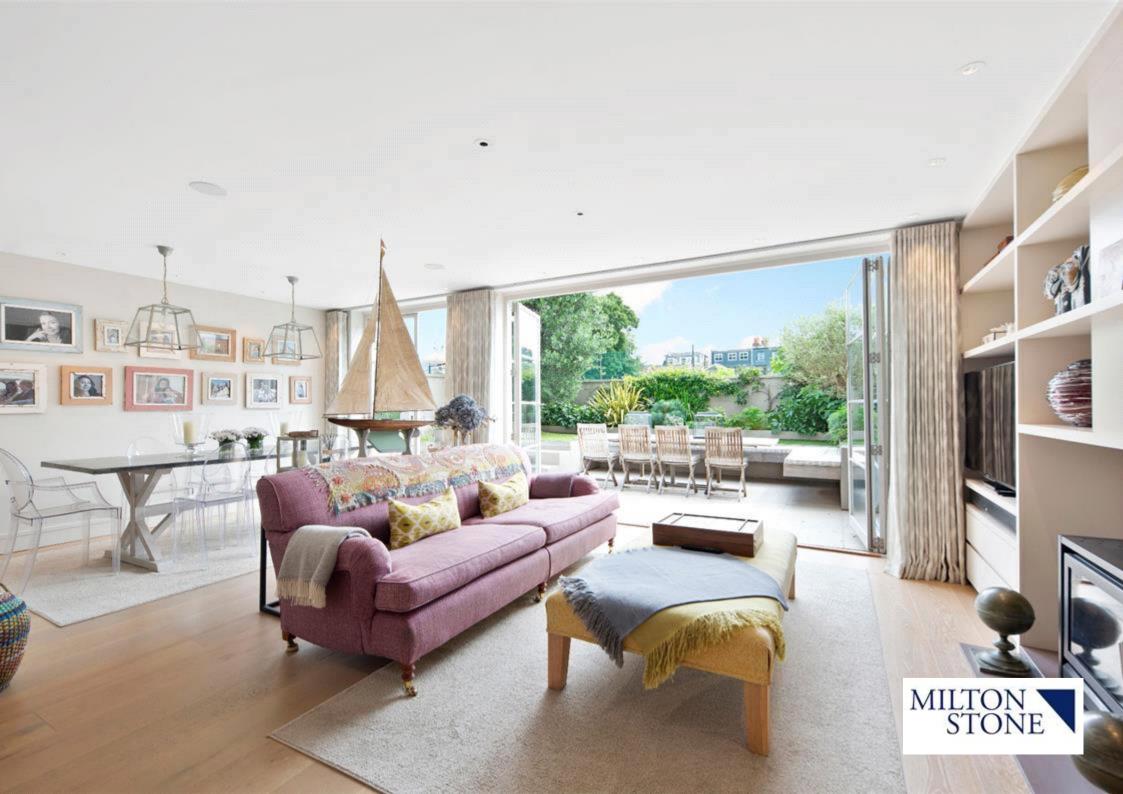

## **Description**

This is the largest of the houses in Egliston Mews, extending to some 2113 sqft (196sqm) having undergone a large extension a few years ago.

Featuring an exceptionally large, ground floor open plan Kitchen/Dining room/Family room of approximately 800sqft (34ftx23ft) with Bi-fold doors onto the landscaped outside dining area.

With a 23' width this property offers incomparable, contemporary 'lateral' living when one considers that most terraced houses are just 15' wide.

On the first floor there is a reception with fireplace / or third bedroom, a guest bedroom with en-suite bathroom and laundry room. The second floor offers the Master bedroom with an en-suite dressing room, bathroom and roof terrace overlooking tennis courts and Putney Common.