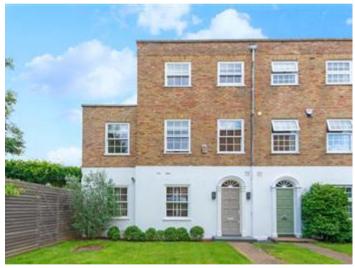

## **Description**

This is the largest of the houses in Egliston Mews, extending to some 2113 sqft (196sqm) having undergone a large extension a few years ago.

Featuring an exceptionally large, ground floor open plan Kitchen/Dining room/Family room of approximately 800sqft (34ftx23ft) with Bi-fold doors onto the landscaped outside dining area.

contemporary living over three floors and has been developed to an exacting standard.

Egliston Mews is located just to the south of the Lower Richmond Road off Egliston Road in West Putney.

Council Tax Band: G Tenure: Freehold