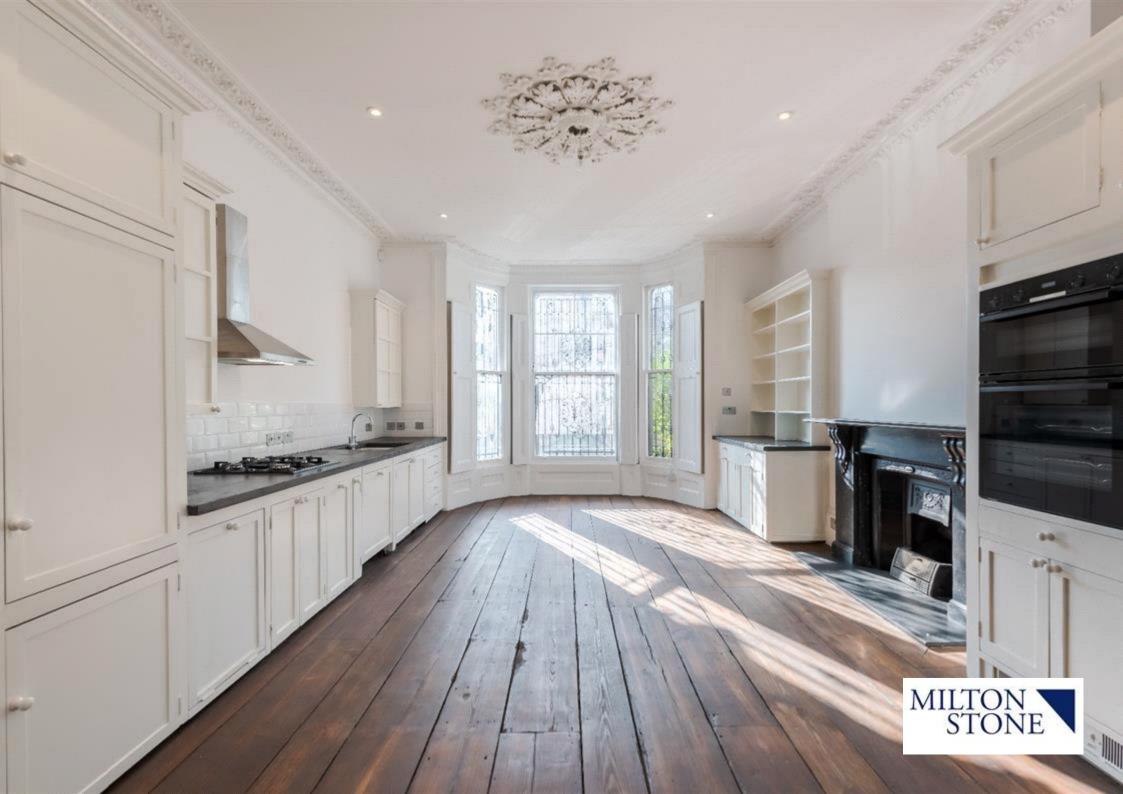

## **Description**

A fabulous and spacious family home (3352 sq ft) with beautiful period features throughout on this charming tree lined street in Notting Hill. Featuring a large kitchen/dining room with a west facing bay window on the raised ground floor, a fantastic reception room on the first floor with floor to ceiling windows, private rear garden and 5 bedrooms including a stunning master bedroom suite on the second floor. On the lower ground floor is a self-contained one bedroom apartment. St. Lukes Road is moments from the restaurants and shops of Portobello Road and Westbourne Grove.