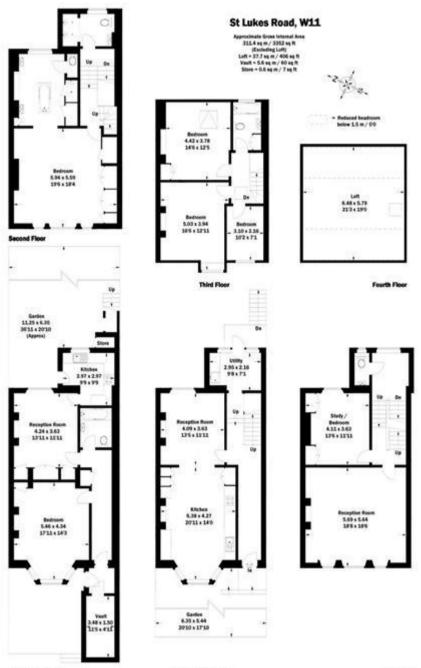

## **Description**

A fabulous and spacious family home (3352 sq ft) with beautiful period features throughout on this charming tree lined street in Notting Hill. Featuring a large kitchen/dining room with a west facing bay window on the raised ground floor, a fantastic reception room on the first floor with floor to ceiling windows, private rear garden and 5 bedrooms including a stunning master bedroom suite on the second floor. On the lower ground floor is a self-contained one bedroom apartment. St. Lukes Road is moments from the restaurants and shops of Portobello Road and Westbourne Grove.