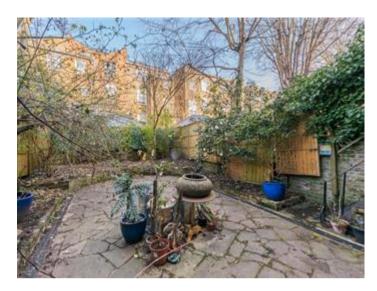

## **Description**

A fabulous and spacious family home (3352 sq ft) with beautiful period features throughout on this charming tree lined street in Notting Hill. Featuring a large kitchen/dining room with a west facing bay window on the raised ground floor, a fantastic reception room on the first floor with floor to ceiling windows, private rear garden and 5 bedrooms including a stunning master bedroom suite on the second floor. On the lower ground floor is a self-contained one bedroom apartment. St. Lukes Road is moments from the restaurants and shops of Portobello Road and Westbourne Grove.