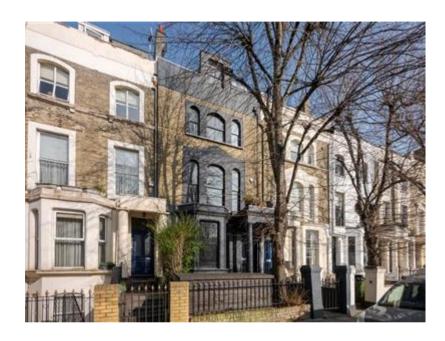

## **Description**

A fabulous and spacious family home (3352 sq ft) with beautiful period features throughout on this charming tree lined street in Notting Hill. Featuring a large kitchen/dining room with a west facing bay window on the raised ground floor, a fantastic reception room on the first floor with floor to ceiling windows, private rear garden and 5 bedrooms including a stunning master bedroom suite on the second floor. On the lower ground floor is a self-contained one bedroom apartment. St. Lukes Road is moments from the restaurants and shops of Portobello Road and Westbourne Grove.