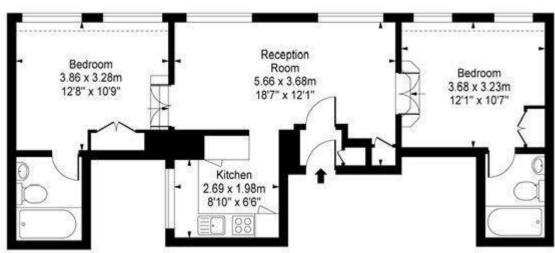

### Courtfield Road, London, SW7

Second Floor

### Approx Gross Internal Area 652 Sq Ft - 60.57 Sq M

This floor plan should be used as a general outline for guidance only and does not constitute in whole or in part an offer or contract.

Any intending purchaser or lessee should satisfy themselves by inspection, searches, enquiries and full survey as to the correctness of each statement.

Any areas, measurements or distances quoted are approximate and should not be used to value a property or be the basis of any sale or let.

|                         |              |         | Curre | ent Potentia |
|-------------------------|--------------|---------|-------|--------------|
| Very energy efficient - | lower runnin | g costs |       |              |
| (92-100) <b>A</b>       |              |         |       |              |
| (81-91) <b>B</b>        |              |         |       |              |
| (69-80)                 | C            |         |       | 74           |
| (55-68)                 | D            |         | 6     | 1            |
| (39-54)                 | 1            | E       |       |              |
| (21-38)                 |              | F       |       |              |