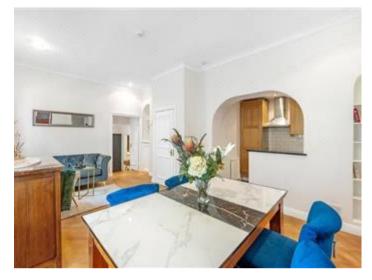

#### **Description**

A bright two double bedroom Lateral 2nd floor apartment across the front of this double fronted period Victorian building, within a short walk of Gloucester Road Underground station.

The building has recently undergone an external refurbishment.

Council Tax Band: G

Tenure: Share of Freehold

Service Charge: £2,600 per year