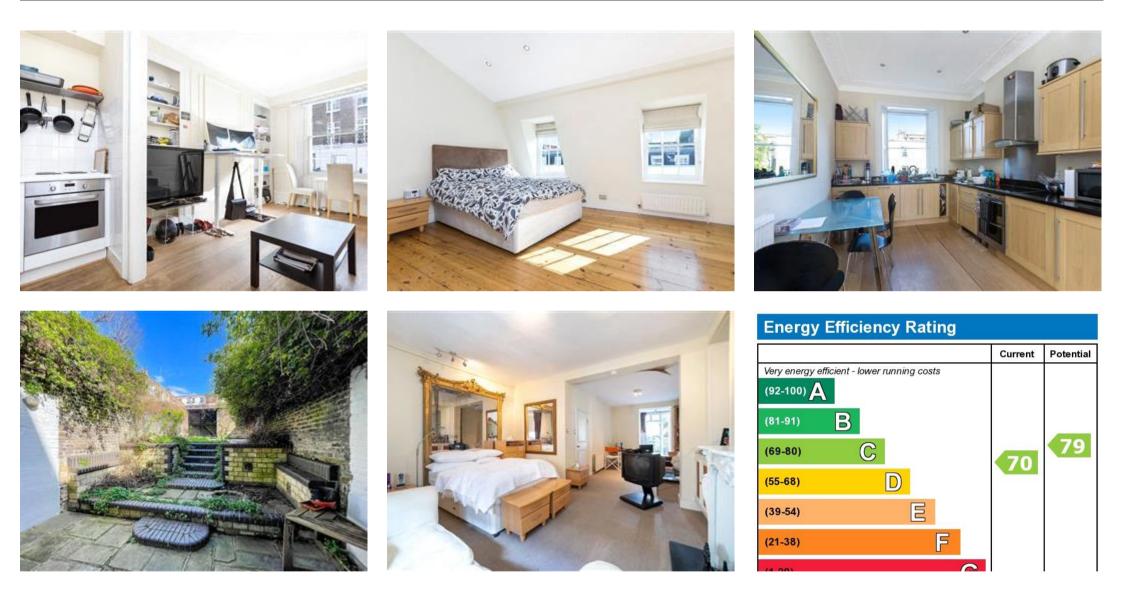

## Description

A unique opportunity to acquire a whole freehold building currently arranged as three flats in this beautiful period building in the heart of Kensington and Chelsea. The apartments all require modernisation, and the property benefits from a large 40 ft garden with rear access to Bury Walk. Sydney Street is located between Fulham Road and King's Road and is therefore within a short walking distance of the excellent local shopping, restaurant, and transport facilities.