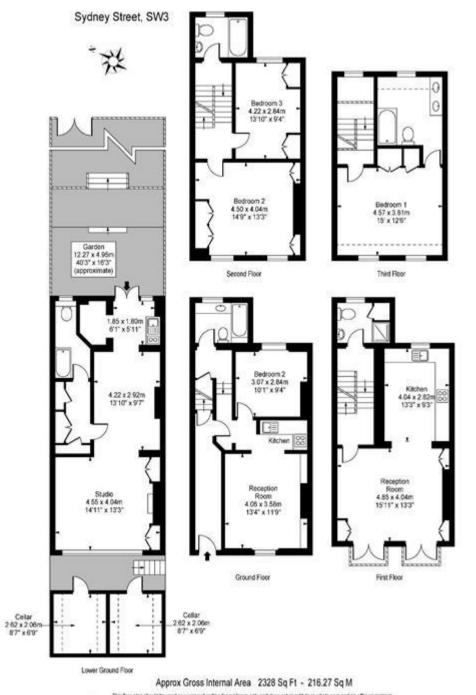

## Description

A unique opportunity to acquire a whole freehold building currently arranged as three flats in this beautiful period building in the heart of Kensington and Chelsea. The apartments all require modernisation, and the property benefits from a large 40 ft garden with rear access to Bury Walk. Sydney Street is located between Fulham Road and King's Road and is therefore within a short walking distance of the excellent local shopping, restaurant, and transport facilities.

## Tenure

Freehold

MILTON STONE

This floor plan should be used as a general ordine for guidance only and does not constitute in whole or in part an offer or contract. Any networks purchaser of besizes should actively the important, sendorse, engures and full anxiety as to the inconcentres of each espectrem. Any ensem measurements on definitiones goods are approximate and though only to each or the the basis of any size.