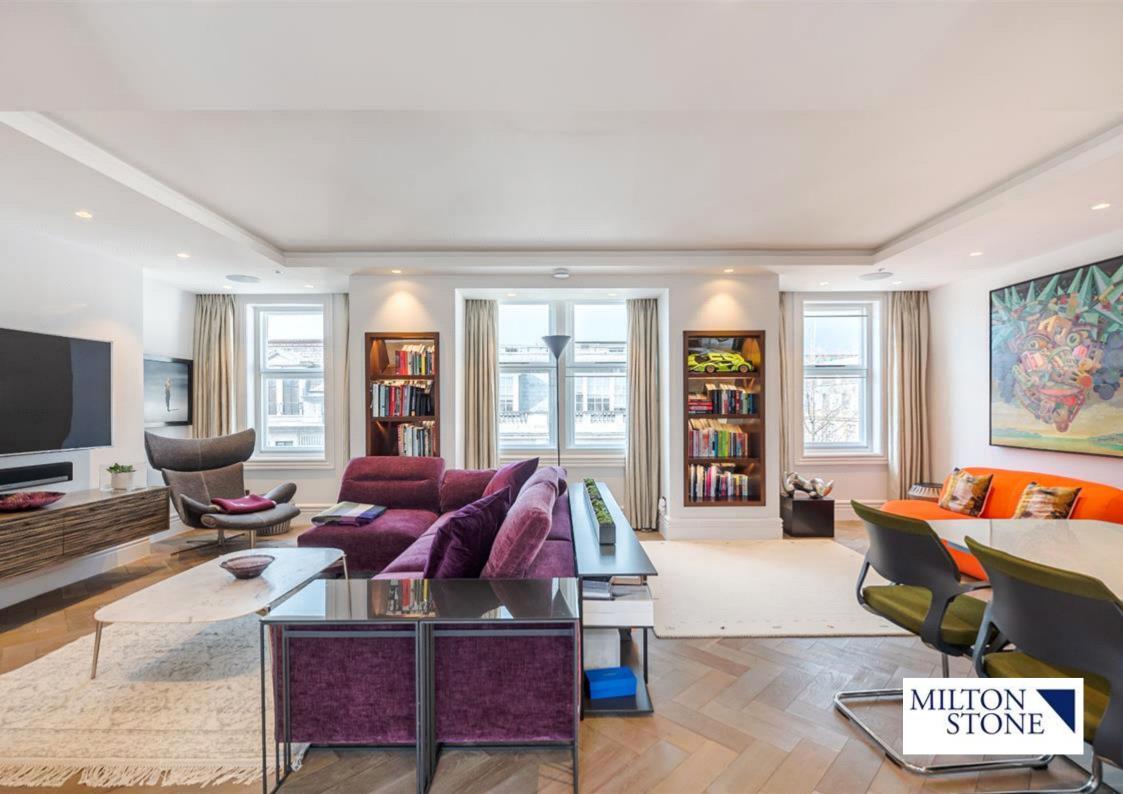

## **Description**

An exceptionally well presented 3 double bedroom apartment on the fifth floor (with lift) of this prestigious block benefitting from an outstanding 25 ft reception room and a contemporary kitchen/dining room. The property has been beautifully refurbished to a high specification throughout and includes a storeroom in the basement of the building. Weymouth Court is an attractive period building with a passenger lift and caretaker, located just moments from the restaurants and shops of Great Portland Street and a short walk from the fashionable Marylebone High Street.