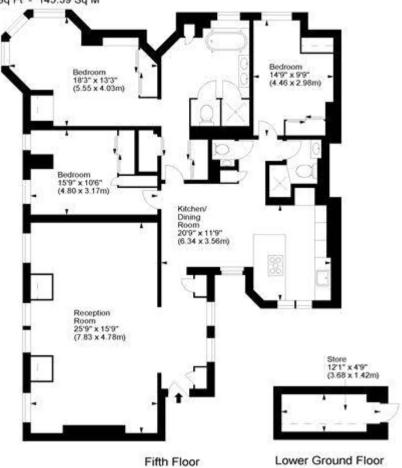

### Weymouth Court, W1

Approx. Gross Internal Area 1512 Sq Ft - 140.43 Sq M Approx. Gross Store Area 53 Sq Ft - 4.92 Sq M Approx.Total Area 1565 Sq Ft - 145.39 Sq M

|                                             | Current | Potentia |
|---------------------------------------------|---------|----------|
| Very energy efficient - lower running costs |         |          |
| (92-100) 🛕                                  |         |          |
| (81-91)                                     |         |          |
| (69-80)                                     |         | 76       |
| (55-68)                                     | 56      |          |
| (39-54)                                     | 30      |          |
| (21-38)                                     |         |          |