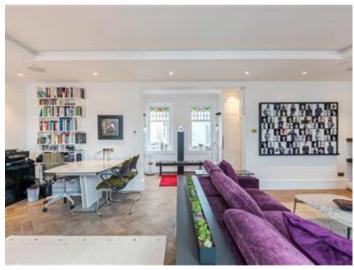

## **Description**

An exceptionally well presented 3 double bedroom apartment on the fifth floor (with lift) of this prestigious block benefitting from an outstanding 25 ft reception room and a contemporary kitchen/dining room. The property has been beautifully refurbished to a high specification throughout and includes a storeroom in the basement of the building. Weymouth Court is an attractive period building with a passenger lift and caretaker, located just moments from the restaurants and shops of Great Portland Street and a short walk from the fashionable Marylebone High Street.