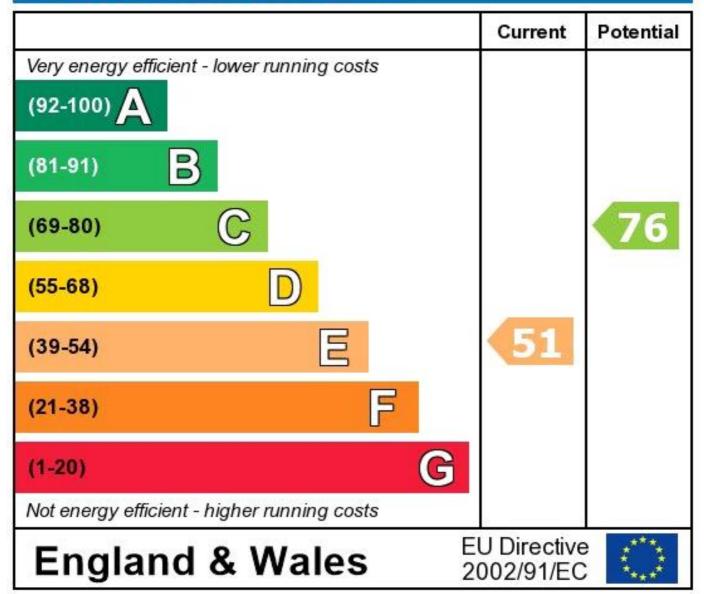

## **Energy Efficiency Rating**

The energy efficiency rating is a measure of the overall efficiency of a home. The higher the rating the more energy efficient the home is and the lower the fuel bills will be.