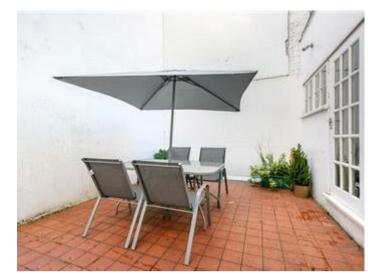

• 21ft wooden floored reception with a fireplace and 3.6m ceiling height \* Kitchen \* Dining room with access to two terraces \* guest cloakroom \* Master bedroom with ensuite shower room \* Second double bedroom with ensuite bathroom \* Two further double bedrooms \* Family bathroom \* Utility room \* Patio