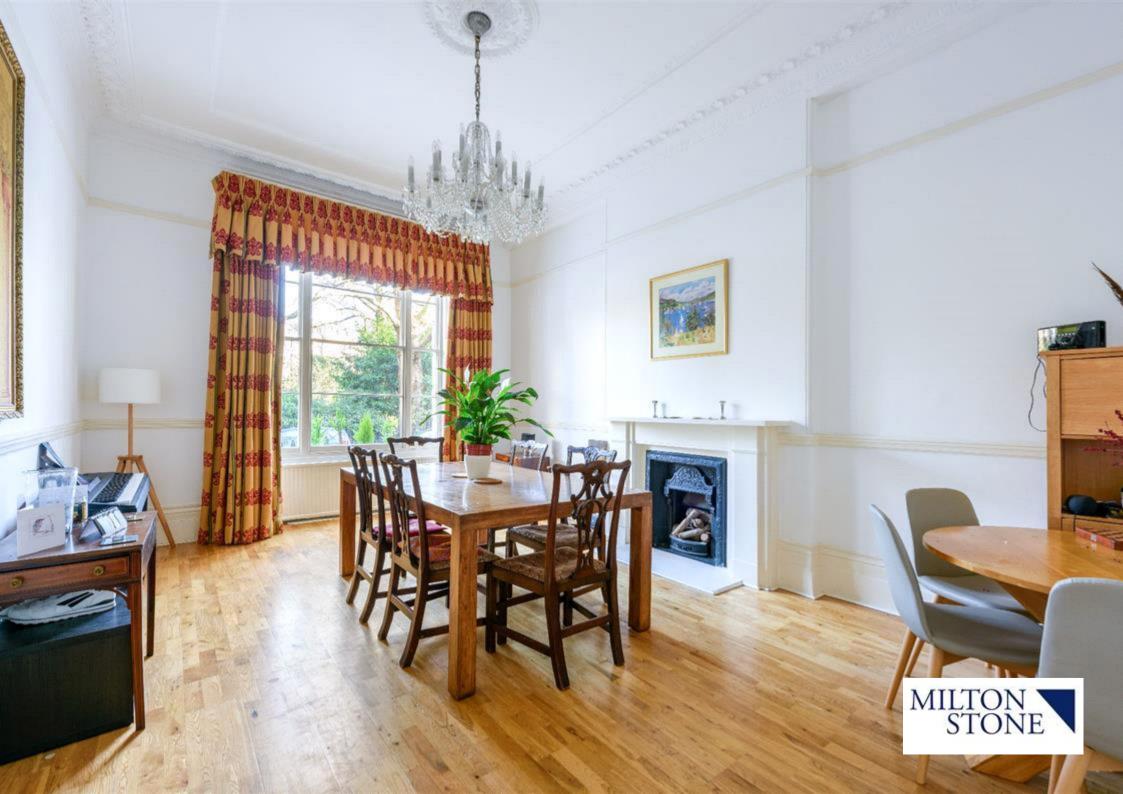

### **Description**

In need of refurbishment, this ground and lower ground maisonette offers approximately 2000 sqft (186sqm) of accommodation and overlooks this beautiful two acre garden square situated between South Kensington and Knightsbridge.

• 21ft wooden floored reception with a fireplace and 3.6m ceiling height \* Kitchen \* Dining room with access to two terraces \* guest cloakroom \* Master bedroom with ensuite shower room \* Second double bedroom with ensuite bathroom \* Two further double bedrooms \* Family bathroom \* Utility room \* Patio