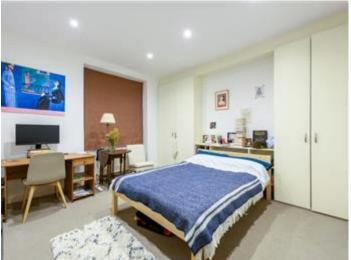

• 21ft wooden floored reception with a fireplace and 3.6m ceiling height \* Kitchen \* Dining room with access to two terraces \* guest cloakroom \* Master bedroom with ensuite shower room \* Second double bedroom with ensuite bathroom \* Two further double bedrooms \* Family bathroom \* Utility room \* Patio