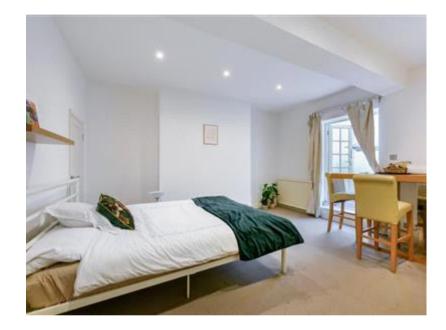

• 21ft wooden floored reception with a fireplace and 3.6m ceiling height \* Kitchen \* Dining room with access to two terraces \* guest cloakroom \* Master bedroom with ensuite shower room \* Second double bedroom with ensuite bathroom \* Two further double bedrooms \* Family bathroom \* Utility room \* Patio