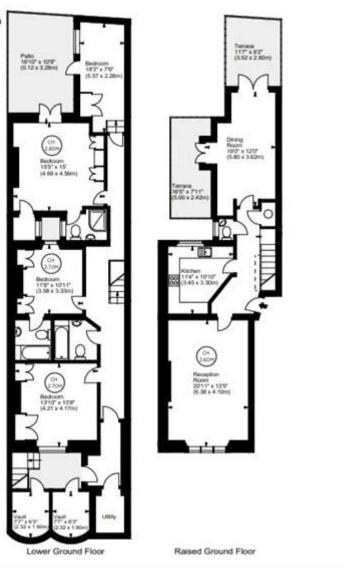

#### Thurloe Square, SW7

Approx. Gross Internal Area 1910 Sq Ft - 177.44 Sq M Vaults

Approx. Gross Internal Area 94 Sq Ft - 8.73 Sq M

Total Area

Approx. Gross Internal Area 2004 Sq Ft - 186.17 Sq M

Key: CH - Ceiling Height