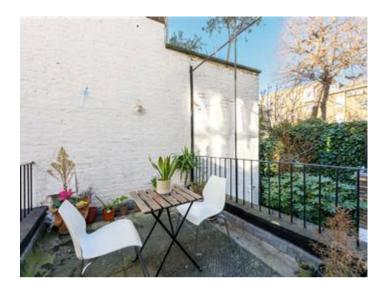

• 21ft wooden floored reception with a fireplace and 3.6m ceiling height \* Kitchen \* Dining room with access to two terraces \* guest cloakroom \* Master bedroom with ensuite shower room \* Second double bedroom with ensuite bathroom \* Two further double bedrooms \* Family bathroom \* Utility room \* Patio