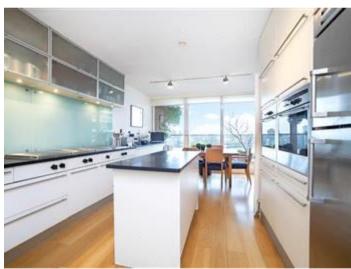

## **Description**

A stunning and unique 3 bedroom penthouse with a fabulous aspect over the River Thames towards the city skyline. This spectacular apartment has two large reception rooms, both with French doors leading out to large terraces overlooking the river. The main bedroom suite also has a private terrace, and the apartment benefits from two underground parking spaces and 7 day porterage.