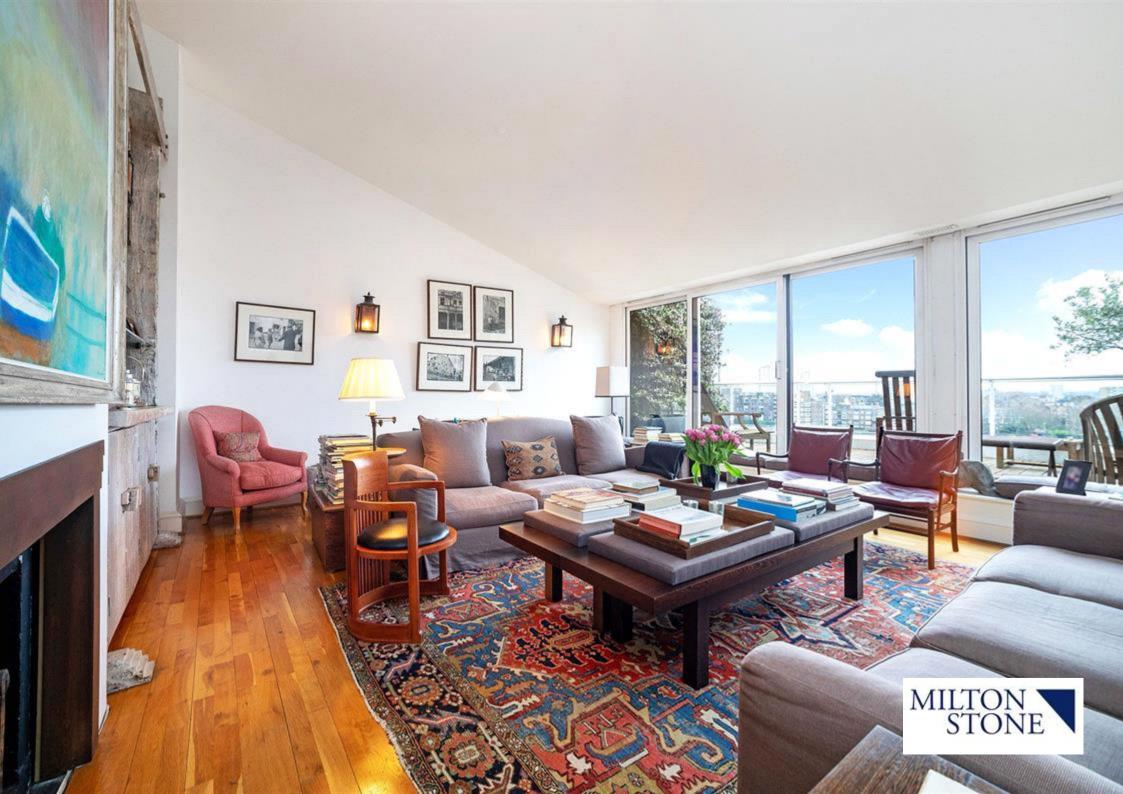

## **Description**

A stunning and unique 3 bedroom penthouse with a fabulous aspect over the River Thames towards the city skyline. This spectacular apartment has two large reception rooms, both with French doors leading out to large terraces overlooking the river. The main bedroom suite also has a private terrace, and the apartment benefits from two underground parking spaces and 7 day porterage.