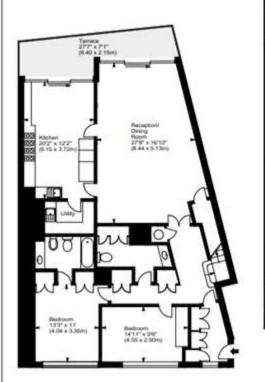

## Chelsea Crescent, SW1O

Approx. Gross Internal Area 2753 Sq Ft - 255.76 Sq M Approx. Gross Terrace Area 432 Sq Ft - 40.13 Sq M Approx. Gross Total Area 3185 Sq Ft - 295.89 Sq M

Fourth Floor

|                                          | Current | Potentia |
|------------------------------------------|---------|----------|
| Very energy efficient - lower running co | osts    |          |
| (92-100) 🛕                               |         |          |
| (81-91) B                                |         |          |
| (69-80)                                  | 71      | 75       |
| (55-68)                                  |         |          |
| (39-54)                                  | N.      |          |
| (21-38)                                  | F       |          |