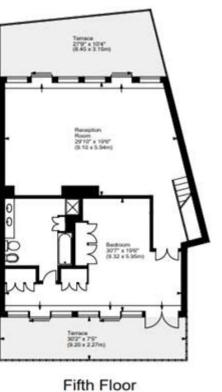

## Chelsea Crescent, SW1O

Approx. Gross Internal Area 2753 Sq Ft - 255.76 Sq M Approx. Gross Terrace Area 432 Sq Ft - 40.13 Sq M Approx. Gross Total Area 3185 Sq Ft - 295.89 Sq M

Fourth Floor

|                                          | Current | Potentia |
|------------------------------------------|---------|----------|
| Very energy efficient - lower running co | osts    |          |
| (92-100) 🛕                               |         |          |
| (81-91) B                                |         |          |
| (69-80)                                  | 71      | 75       |
| (55-68)                                  |         |          |
| (39-54)                                  | N.      |          |
| (21-38)                                  | F       |          |