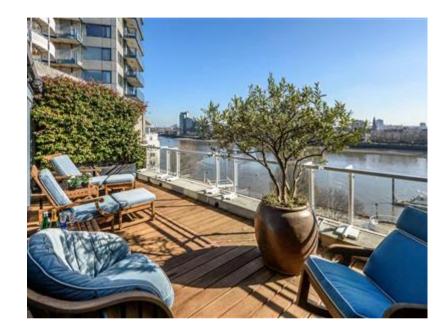

## **Description**

A stunning and unique 3 bedroom penthouse with a fabulous aspect over the River Thames towards the city skyline. This spectacular apartment has two large reception rooms, both with French doors leading out to large terraces overlooking the river. The main bedroom suite also has a private terrace, and the apartment benefits from two underground parking spaces and 7 day porterage.