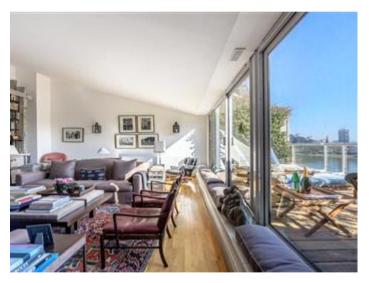

## **Description**

A stunning and unique 3 bedroom penthouse with a fabulous aspect over the River Thames towards the city skyline. This spectacular apartment has two large reception rooms, both with French doors leading out to large terraces overlooking the river. The main bedroom suite also has a private terrace, and the apartment benefits from two underground parking spaces and 7 day porterage.