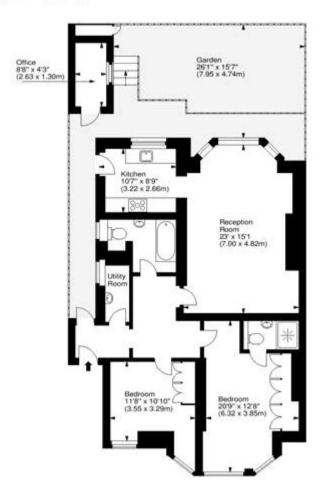

#### Roland Gardens, SW7

Approx. Gross Internal Area 1113 Sq Ft - 103.40 Sq M Approx. Office Area 37 Sq Ft - 3.44 Sq M Approx. Total Area 1150 Sq Ft - 106.84 Sq M

Lower Ground Floor

For illustration purposes only. Not to scale.

All measurements are taken and shown at floor level,
www.r3photography.co.uk © Photography / Floor Plans / Lease Plans / EPCs

|                                             | Current | Potentia |
|---------------------------------------------|---------|----------|
| Very energy efficient - lower running costs |         |          |
| (92-100) 🛕                                  |         |          |
| (81-91) B                                   |         | 82       |
| (69-80)                                     | 75      | 02       |
| (55-68)                                     |         |          |
| (39-54)                                     |         |          |
| (21-38)                                     |         |          |