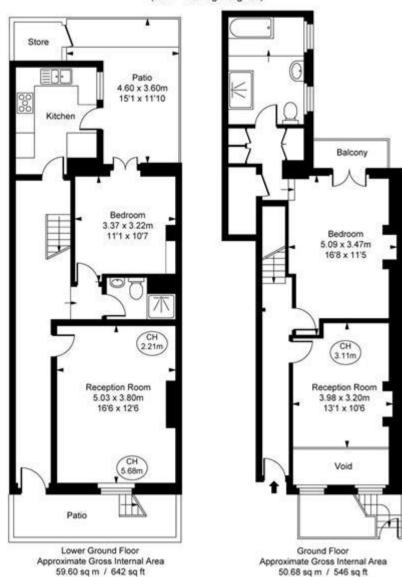

## **Tenure**

Share of Freehold

110.28 sq m / 1,187 sq ft

(Excluding Void)

(CH = Ceiling Heights)

|                               |              | Current | Potential |
|-------------------------------|--------------|---------|-----------|
| Very energy efficient - lower | ınning costs |         |           |
| (92-100) 🛕                    |              |         |           |
| (81-91) B                     |              |         |           |
| (69-80)                       |              | 74      | 79        |
| (55-68)                       | D            |         |           |
| (39-54)                       | E            |         |           |
| (21-38)                       | F            |         |           |