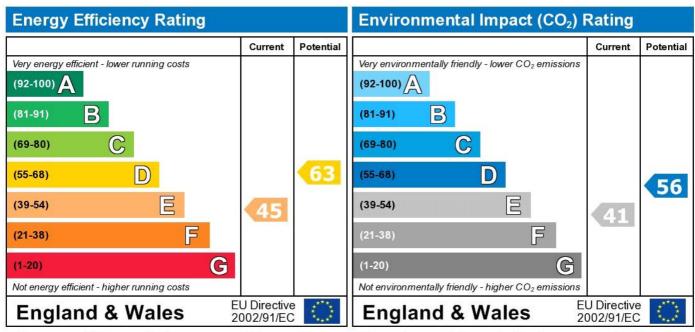

The energy efficiency rating is a measure of the overall efficiency of a home. The higher the rating the more energy efficient the home is and the lower the fuel bills will be.

The environmental impact rating is a measure of a home's impact on the environment in terms of carbon dioxide (CO2)