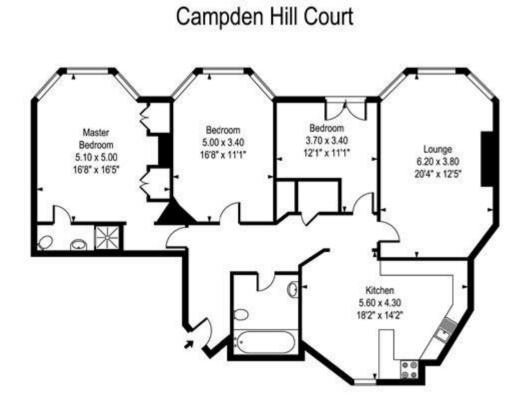

## Tenure

Leasehold

Lower Ground Floor Flat

Approx Gross Internal Area 1228 Sq Ft - 114 Sq M

While every attempt has been made to ensure the accuracy of the floor plan contained here, measurements of the doors, windows, more add any other terms are approximate and no responsibility takes for any ency, orma-statement. This plan is to its Alexandre purposes only and alroad be used as using the purposed burchest. The services, grademant and papersons show have not been helded and no purposes only and alroad be used by ency.