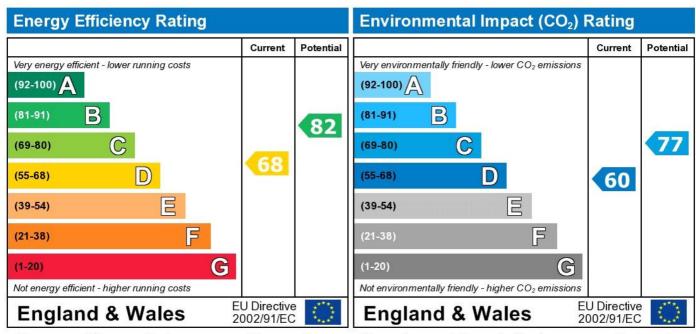

The energy efficiency rating is a measure of the overall efficiency of a home. The higher the rating the more energy efficient the home is and the lower the fuel bills will be.

The environmental impact rating is a measure of a home's impact on the environment in terms of carbon dioxide (CO2)