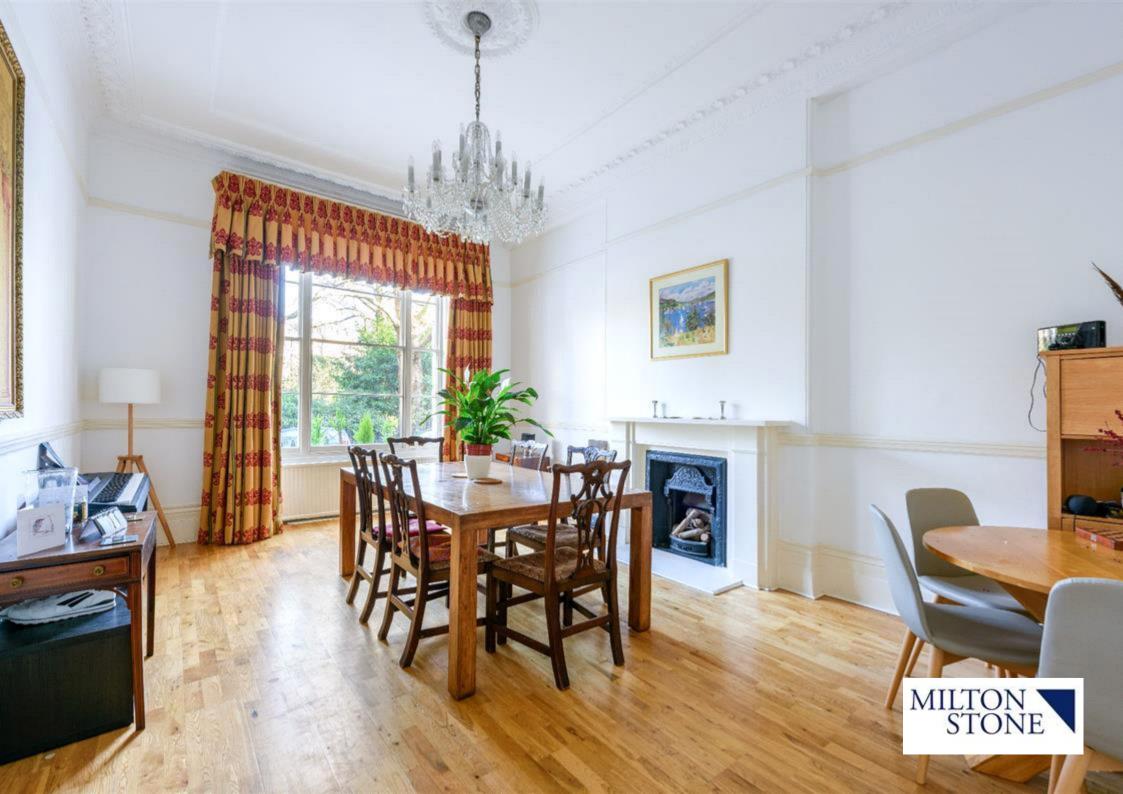

• 21ft wooden floored reception with a fireplace and 3.6m ceiling height \* Kitchen \* Dining room with access to two terraces \* guest cloakroom \* Master bedroom with ensuite shower room \* Second double bedroom with ensuite bathroom \* Two further double bedrooms \* Family bathroom \* Utility room \* Patio