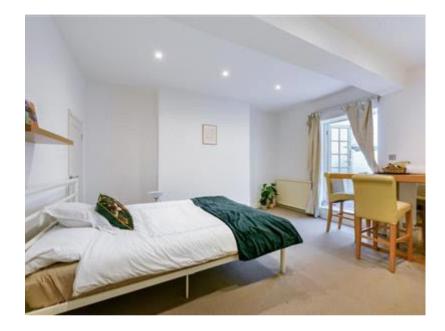

• 21ft wooden floored reception with a fireplace and 3.6m ceiling height \* Kitchen \* Dining room with access to two terraces \* guest cloakroom \* Master bedroom with ensuite shower room \* Second double bedroom with ensuite bathroom \* Two further double bedrooms \* Family bathroom \* Utility room \* Patio