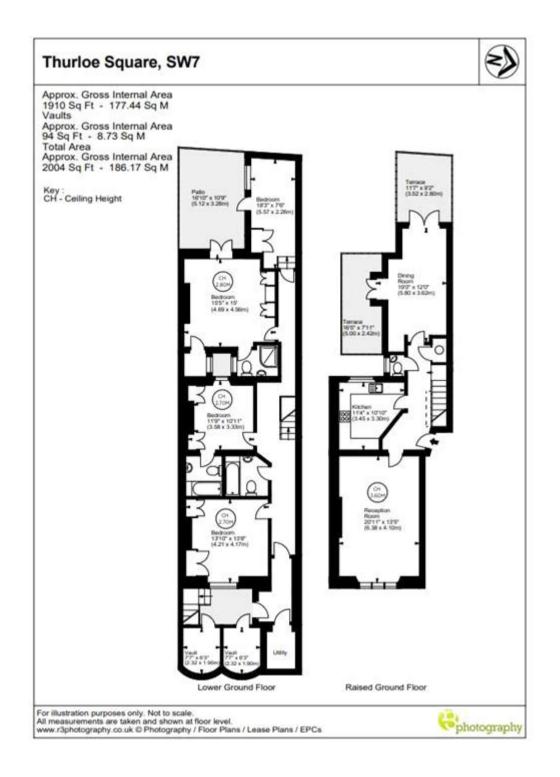

## Description

In need of refurbishment, this ground and lower ground maisonette offers approximately 2000 sqft (186sqm) of accommodation and overlooks this beautiful two acre garden square situated between South Kensington and Knightsbridge.

• 21ft wooden floored reception with a fireplace and 3.6m ceiling height \* Kitchen \* Dining room with access to two terraces \* guest cloakroom \* Master bedroom with ensuite shower room \* Second double bedroom with ensuite bathroom \* Two further double bedrooms \* Family bathroom \* Utility room \* Patio