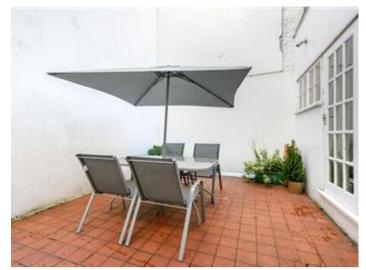

• 21ft wooden floored reception with a fireplace and 3.6m ceiling height \* Kitchen \* Dining room with access to two terraces \* guest cloakroom \* Master bedroom with ensuite shower room \* Second double bedroom with ensuite bathroom \* Two further double bedrooms \* Family bathroom \* Utility room \* Patio