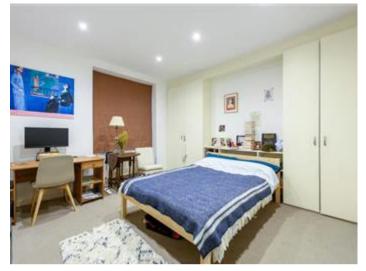

• 21ft wooden floored reception with a fireplace and 3.6m ceiling height \* Kitchen \* Dining room with access to two terraces \* guest cloakroom \* Master bedroom with ensuite shower room \* Second double bedroom with ensuite bathroom \* Two further double bedrooms \* Family bathroom \* Utility room \* Patio