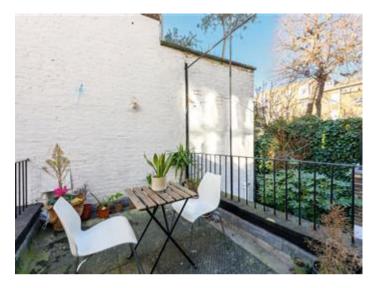

• 21ft wooden floored reception with a fireplace and 3.6m ceiling height \* Kitchen \* Dining room with access to two terraces \* guest cloakroom \* Master bedroom with ensuite shower room \* Second double bedroom with ensuite bathroom \* Two further double bedrooms \* Family bathroom \* Utility room \* Patio