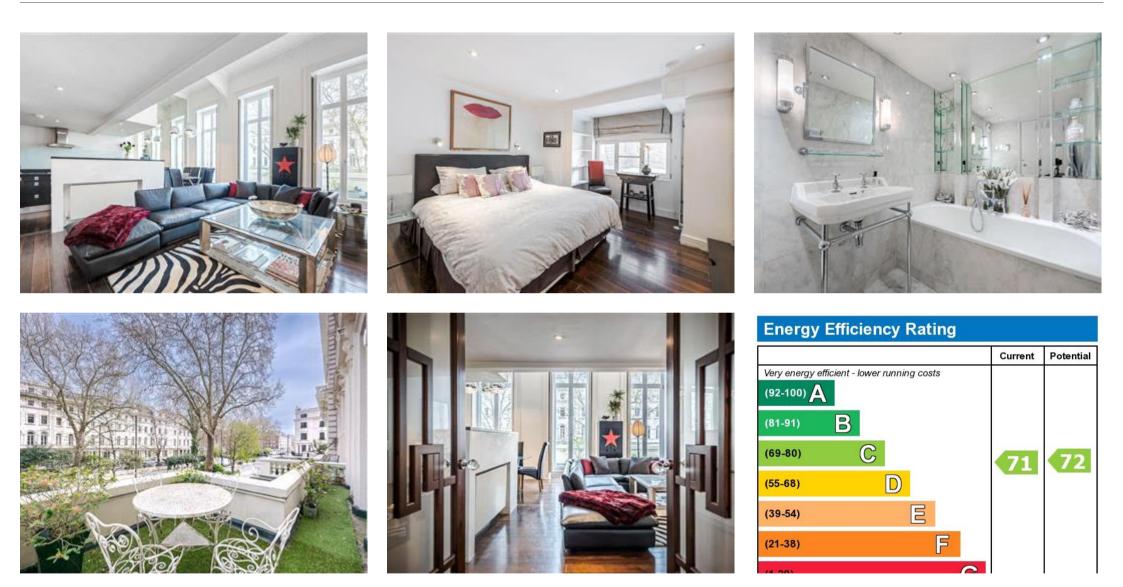

## Description

A stunning two bedroom apartment on the first floor of a white stucco fronted period building close to Hyde Park. The reception room has high ceilings and fabulous floor to ceiling windows with access to a balcony. Westbourne Terrace is a wide tree-lined street close to Paddington mainline station and Lancaster Gate tube station