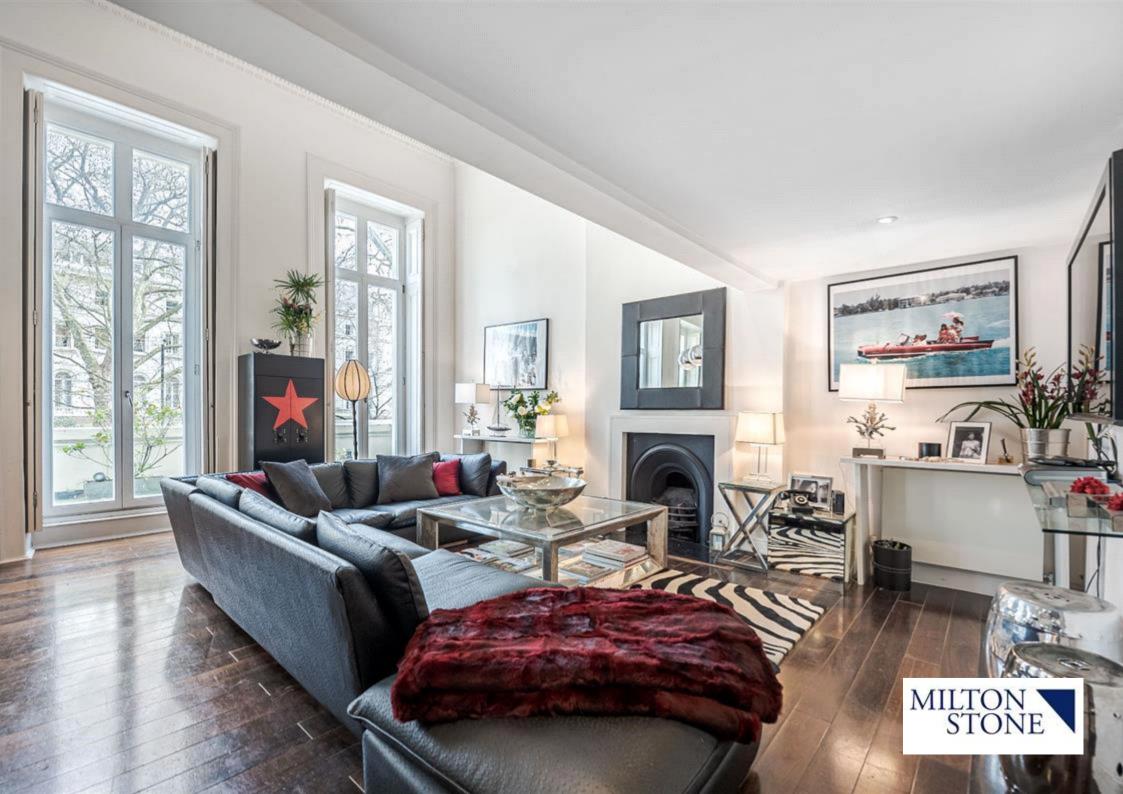

## Description

A stunning two bedroom apartment on the first floor of a white stucco fronted period building close to Hyde Park. The reception room has high ceilings and fabulous floor to ceiling windows with access to a balcony. Westbourne Terrace is a wide tree-lined street close to Paddington mainline station and Lancaster Gate tube station