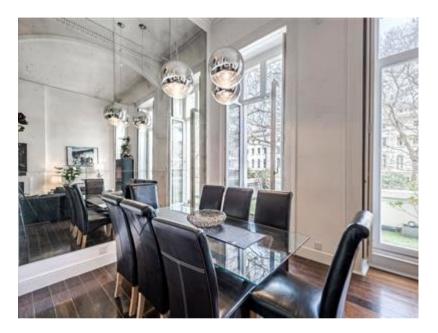

## Description

A stunning two bedroom apartment on the first floor of a white stucco fronted period building close to Hyde Park. The reception room has high ceilings and fabulous floor to ceiling windows with access to a balcony. Westbourne Terrace is a wide tree-lined street close to Paddington mainline station and Lancaster Gate tube station