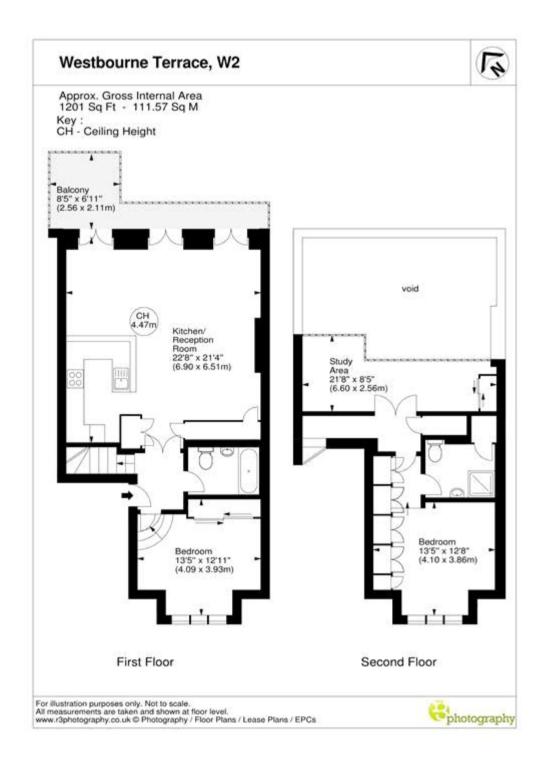

## Westbourne Terrace W2

2 bedroom apartment for sale

## Description

A stunning two bedroom apartment on the first floor of a white stucco fronted period building close to Hyde Park. The reception room has high ceilings and fabulous floor to ceiling windows with access to a balcony. Westbourne Terrace is a wide tree-lined street close to Paddington mainline station and Lancaster Gate tube station